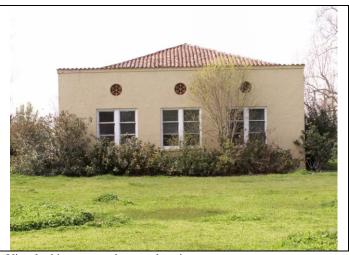

sphalt and gravel driveway at the south elevation and a concrete walkway leading from the road to the front entry.

Alterations to the building include door and window openings that have been filled in on the rear elevation. There are also two replacement windows on this elevation. The enclosed porch at the rear is also not original, and the circular openings at this elevation may have been filled in. The condition of the building is good.

| State of California The Resources Agency  |
|-------------------------------------------|
| <b>DEPARTMENT OF PARKS AND RECREATION</b> |

## **CONTINUATION SHEET**

Page <u>3</u> of <u>3</u>

\*Resource Name or # (Assigned by recorder)

4880 Del Monte Avenue, Robbins

Recorded By: Carol Bordeaux

Date.

Primary # HRI

April, 2006 Continuation

Update



View looking west at the east elevation



View looking northwest at the center of the south elevation



View looking south at the façade entry details



View looking northwest at the west end of the south (rear) elevation



View looking southwest at the center of the façade

|                                                                                                                                                                                                                                                                                                               |                                                                               | D: "                                                      |