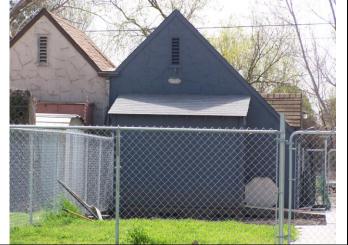

le double-hung wood-sash window. Each of the windows has eight-over-eight lights. The other elevations also consist of double-hung wood-sash windows with multiple lights. Each of the windows has a flared stucco lintel with a wood sill and narrow wood casings.

Landscaping elements include generally immature trees, shrubs and lawn. Other features include a detached one-car stucco garage that mirrors and is attached to the garage for 4700 Del Monte Avenue, making it a double-gabled building. The residence has concrete pedestrian walkways, and both chain link and wood fences.

The exterior was reclad and one window on the west elevation has been stuccoed in. The condition of the building is good.



View looking southwest at the east elevation



View looking southeast at the west elevation



View looking south at the north elevation of the garage (gray), with the garage for 4700 Del Monte Avenue attached on the other side (beige)

| State of California The Resources A DEPARTMENT OF PARKS AND RECF                                                                                                                                       |                                                                            |                                   | Primary #                             |                                                             |                                                                          |
|------------------------------------------------------------------------------------------------------------------------------------------------------------------