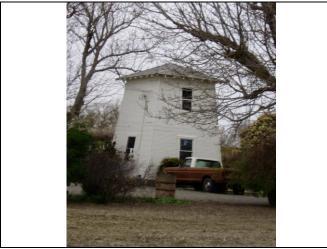

er. There is also a three-car garage south of the tankhouse, and a corrugated metal and gable-roofed barn located at the south section of the property.

There is an early porch enclosure, likely from the 1920s. The condition of the residence is good.

| State of California The Resources Agency |
|------------------------------------------|
| DEPARTMENT OF PARKS AND RECREATION       |

## **CONTINUATION SHEET**

Page <u>3</u> of <u>3</u>

\*Resource Name or # (Assigned by recorder)

17511 Cranmore Road, Knights Landing

Recorded By: Phyllis Smith

Date: April, 2006

Primary # HRI

□ Continuation

Update



View looking west at the façade entry



View southwest at the north elevation



View looking west at the garage south of the tankhouse



View looking northwest at the south elevation



View looking northwest at the tankhouse southwest of the house



View looking northwest at the barn on the south side of the property

| State of California The Resource DEPARTMENT OF PARKS AND RE                                                                                                  |                                        |                               | Primary #<br>HRI            |                                                                                              |                                                                                                                                         |
|--------------------------------------------------------------------------------------------------------------------------------------------------------------|-----