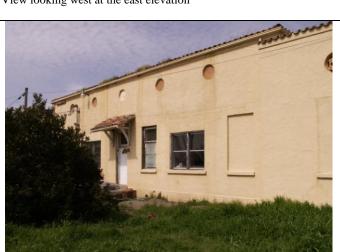

vation and a concrete walkway leading from the road to the front entry.

Alterations to the building include door and window openings that have been filled in on the rear elevation. There are also two replacement windows on this elevation. The enclosed porch at the rear is also not original, and the circular openings at this elevation may have been filled in. The condition of the building is good.

| State of California The Resources Agency  |
|-------------------------------------------|
| <b>DEPARTMENT OF PARKS AND RECREATION</b> |

## **CONTINUATION SHEET**

Page <u>3</u> of <u>3</u>

\*Resource Name or # (Assigned by recorder)

4880 Del Monte Avenue, Robbins

Recorded By: Carol Bordeaux

Date.

Primary # HRI

April, 2006 Continuation

Update



View looking west at the east elevation



View looking northwest at the center of the south elevation



View looking south at the façade entry details



View looking northwest at the west end of the south (rear) elevation



View looking southwest at the center of the façade

|                                                                                                                                                                                                                                                                                                               |                                                                               | D: "                                                      |                                                                                                                |
|-