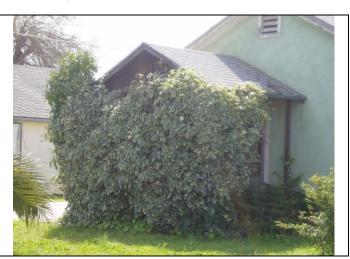

ughout the residence consist of double-hung wood-sash windows and one eight-light fixed wood window on the east elevation. All of the windows have wood casings and sills. The residence also has a light fixture located at the secondary entrance.

Landscaping elements include mature grass and shrubs, an immature palm tree and a bed of calla lilies located along the east elevation. Other features include a concrete driveway, concrete pathways, and a detached garage with a concrete block addition.

Alterations to the building include the application of stucco (most likely over original wood siding), vertical siding applied to the front porch gable and a hipped roof addition to the rear of the residence. The condition of the building is fair to poor.



View looking west at the east elevation



View looking at the façade porch detail



View looking east at the west elevation

| PEPARTMENT OF PARKS AND RECREATION  PRIMARY RECORD  Other Listings Review Code                              | Primary #                                      |                                                                                                                                                                                                                                                                          |
|-------------------------------------------------------------------------------------------------------------|------------------------------------------------|------------------------------------------------------------------------------------------------------------------------------