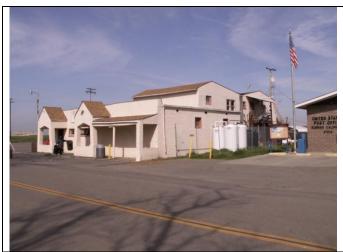

he stuccoing over of doors and windows. Also, the current façade window appears to date from the 1950s, and likely filled in a larger window. It is also possible that the shed roof and the gabled roofs at the porch were originally clad with Spanish clay tiles. The two-story living quarters is likely an early addition. The condition of the building is good to fair.

| State of California The Resources Agency |
|------------------------------------------|
| DEPARTMENT OF PARKS AND RECREATION       |

## **CONTINUATION SHEET**

Page <u>3</u> of <u>3</u>

\*Resource Name or # (Assigned by recorder)

4895 Del Monte Avenue, Robbins

Recorded By: Carol Bordeaux

Date:

Primary # HRI

> April, 2006

Update



View looking northeast at the west elevation



View looking east at the west elevation



View looking northwest at the east elevation

| State of California The Resources Agen DEPARTMENT OF PARKS AND RECREAT                    |                                  | Primary #