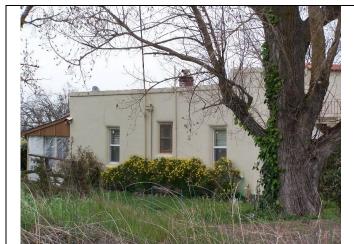

ings. Other windows throughout the residence consist of a combination of double-hung wood and vinyl-sash windows. There is one newer metal awning on the east elevation. Other elements of this residence include a pergola over a secondary entry that is obscured by a louvered panel on the east elevation and an attached enclosed porch at the north elevation. The residence also appears to have downspouts located above each façade window awning.

Landscaping elements include a lawn, brick planters, and mature trees and shrubs. Other features include a newer detached garage, gravel driveway, split rail fence and concrete parking pad.

Alterations to the building include louvered door-covering panels, the façade window awnings, and some replacement windows. The condition of the building is good.



View looking northeast at the west elevation



View looking southwest at the garage



View looking southwest at the east elevation