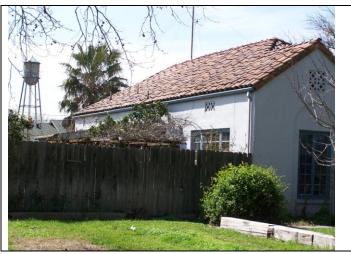

ngs but most have a masonry sill.

Landscaping elements include a lawn, numerous trees, and both mature and immature shrubs. There is a vine-covered pergola to the east elevation. Other features include a detached one-car garage, also clad in stucco, and concrete walkways. There is wood plank fencing enclosing the east, south and west sides of the property.

There are no apparent alterations to the building. The condition of the building is good.

| State of California The Resources Agency |
|------------------------------------------|
| DEPARTMENT OF PARKS AND RECREATION       |

## **CONTINUATION SHEET**

Page <u>3</u> of <u>3</u>

\*Resource Name or # (Assigned by recorder) 4720 Del Monte Avenue, Robbins

Primary # HRI

Recorded By: Carol Bordeaux Date: April, 2006 Continuation Update



View looking southwest at the east elevation



View looking northwest at the east elevation



View looking north at the south (rear) elevation



Detailed view looking southwest at the top of the chimney at the façade



View looking northeast at the garage located at the rear of property

| State of California The Resources Agency DEPARTMENT OF PARKS AND RECREATION                         |                             | Primary # HRI