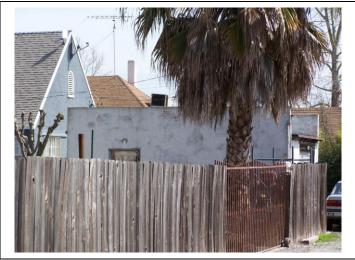

arage, also clad in stucco, and concrete walkways. There is wood plank fencing enclosing the east, south and west sides of the property.

There are no apparent alterations to the building. The condition of the building is good.

| State of California The Resources Agency |
|------------------------------------------|
| DEPARTMENT OF PARKS AND RECREATION       |

## **CONTINUATION SHEET**

Page <u>3</u> of <u>3</u>

\*Resource Name or # (Assigned by recorder) 4720 Del Monte Avenue, Robbins

Primary # HRI

Recorded By: Carol Bordeaux Date: April, 2006 Continuation Update



View looking southwest at the east elevation



View looking northwest at the east elevation



View looking north at the south (rear) elevation



Detailed view looking southwest at the top of the chimney at the façade



View looking northeast at the garage located at the rear of property

| State of California The Resources Agency DEPARTMENT OF PARKS AND RECREATION                         |                             | Primary # HRI