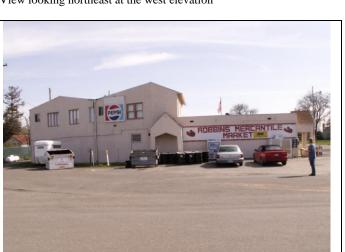

east half of the façade. This resulted in the stuccoing over of doors and windows. Also, the current façade window appears to date from the 1950s, and likely filled in a larger window. It is also possible that the shed roof and the gabled roofs at the porch were originally clad with Spanish clay tiles. The two-story living quarters is likely an early addition. The condition of the building is good to fair.

| State of California The Resources Agency |
|------------------------------------------|
| DEPARTMENT OF PARKS AND RECREATION       |

## **CONTINUATION SHEET**

Page <u>3</u> of <u>3</u>

\*Resource Name or # (Assigned by recorder)

4895 Del Monte Avenue, Robbins

Recorded By: Carol Bordeaux

Date:

Primary # HRI

> April, 2006

Update



View looking northeast at the west elevation



View looking east at the west elevation



View looking northwest at the east elevation

| State of California The Resources Agen DEPARTMENT OF PARKS AND RECREAT                    |                                  | Primary #