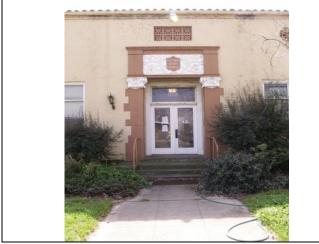

t entry.

Alterations to the building include door and window openings that have been filled in on the rear elevation. There are also two replacement windows on this elevation. The enclosed porch at the rear is also not original, and the circular openings at this elevation may have been filled in. The condition of the building is good.

| State of California The Resources Agency  |
|-------------------------------------------|
| <b>DEPARTMENT OF PARKS AND RECREATION</b> |

## **CONTINUATION SHEET**

Page <u>3</u> of <u>3</u>

\*Resource Name or # (Assigned by recorder)

4880 Del Monte Avenue, Robbins

Recorded By: Carol Bordeaux

Date.

Primary # HRI

April, 2006 Continuation

Update



View looking west at the east elevation



View looking northwest at the center of the south elevation



View looking south at the façade entry details



View looking northwest at the west end of the south (rear) elevation



View looking southwest at the center of the façade

|                                                                                                                                                                                                                                                                                                               |                                                                               | D: "                                                      |                                                                                                                |
|----------------------------------------------------------------