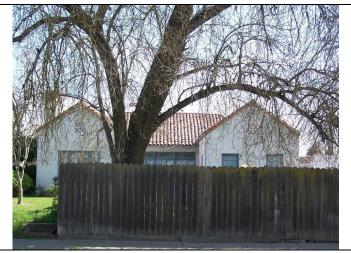

mature and immature shrubs. There is a vine-covered pergola to the east elevation. Other features include a detached one-car garage, also clad in stucco, and concrete walkways. There is wood plank fencing enclosing the east, south and west sides of the property.

There are no apparent alterations to the building. The condition of the building is good.

| State of California The Resources Agency |
|------------------------------------------|
| DEPARTMENT OF PARKS AND RECREATION       |

## **CONTINUATION SHEET**

Page <u>3</u> of <u>3</u>

\*Resource Name or # (Assigned by recorder) 4720 Del Monte Avenue, Robbins

Primary # HRI

Recorded By: Carol Bordeaux Date: April, 2006 Continuation Update



View looking southwest at the east elevation



View looking northwest at the east elevation



View looking north at the south (rear) elevation



Detailed view looking southwest at the top of the chimney at the façade



View looking northeast at the garage located at the rear of property

| State of California The Resources Agency DEPARTMENT OF PARKS AND RECREATION                         |                             | Primary # HRI