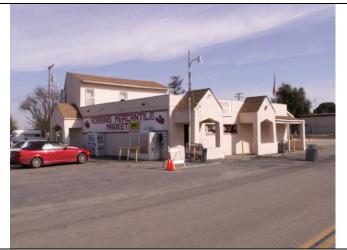

storefronts, with a gas station located at the east half of the façade. This resulted in the stuccoing over of doors and windows. Also, the current façade window appears to date from the 1950s, and likely filled in a larger window. It is also possible that the shed roof and the gabled roofs at the porch were originally clad with Spanish clay tiles. The two-story living quarters is likely an early addition. The condition of the building is good to fair.

| State of California The Resources Agency |
|------------------------------------------|
| DEPARTMENT OF PARKS AND RECREATION       |

## **CONTINUATION SHEET**

Page <u>3</u> of <u>3</u>

\*Resource Name or # (Assigned by recorder)

4895 Del Monte Avenue, Robbins

Recorded By: Carol Bordeaux

Date:

Primary # HRI

> April, 2006

Update



View looking northeast at the west elevation



View looking east at the west elevation



View looking northwest at the east elevation

| State of California The Resources Agen DEPARTMENT OF PARKS AND RECREAT                    |                                  | Primary #