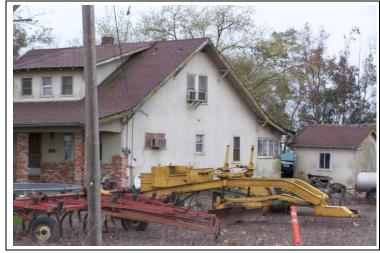

e. They are symmetrically spaced and consist of two wood combination windows on the front porch. Each consists of a single fixed divided-light window flanked by two small single-hung sash windows. Additionally, there are three double-hung wood-sash windows in the dormer above the porch. Other windows throughout the residence consist of a combination of double-hung wood-sash windows and aluminum sliding windows. There is a band of multi-paned casement windows on the west elevation. All windows have wood casings and sills.

Landscaping elements include lawn, trees and shrubs, both mature and immature. Other features include a gravel driveway and concrete walkways.

The condition of the building is good to fair. Alterations to the building include replacement windows on the south elevation.



View looking south at the north elevation

|