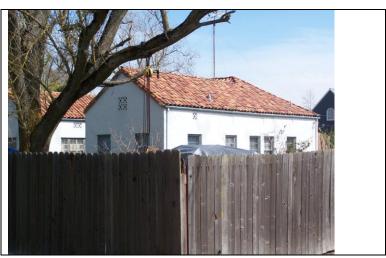

lements include a lawn, numerous trees, and both mature and immature shrubs. There is a vine-covered pergola to the east elevation. Other features include a detached one-car garage, also clad in stucco, and concrete walkways. There is wood plank fencing enclosing the east, south and west sides of the property.

There are no apparent alterations to the building. The condition of the building is good.

| State of California The Resources Agency |
|------------------------------------------|
| DEPARTMENT OF PARKS AND RECREATION       |

## **CONTINUATION SHEET**

Page <u>3</u> of <u>3</u>

\*Resource Name or # (Assigned by recorder) 4720 Del Monte Avenue, Robbins

Primary # HRI

Recorded By: Carol Bordeaux Date: April, 2006 Continuation Update



View looking southwest at the east elevation



View looking northwest at the east elevation



View looking north at the south (rear) elevation



Detailed view looking southwest at the top of the chimney at the façade



View looking northeast at the garage located at the rear of property

| State of California The Resources Agency DEPARTMENT OF PARKS AND RECREATION                         |                             | Primary # HRI