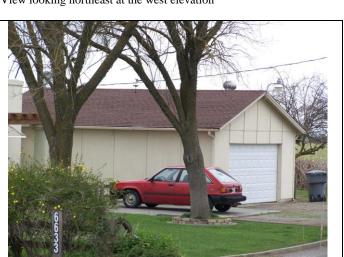

sist of a combination of double-hung wood and vinyl-sash windows. There is one newer metal awning on the east elevation. Other elements of this residence include a pergola over a secondary entry that is obscured by a louvered panel on the east elevation and an attached enclosed porch at the north elevation. The residence also appears to have downspouts located above each façade window awning.

Landscaping elements include a lawn, brick planters, and mature trees and shrubs. Other features include a newer detached garage, gravel driveway, split rail fence and concrete parking pad.

Alterations to the building include louvered door-covering panels, the façade window awnings, and some replacement windows. The condition of the building is good.



View looking northeast at the west elevation



View looking southwest at the garage



View looking southwest at the east elevation