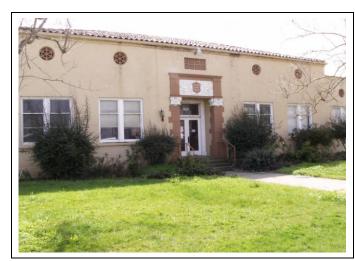

re are also two replacement windows on this elevation. The enclosed porch at the rear is also not original, and the circular openings at this elevation may have been filled in. The condition of the building is good.

| State of California The Resources Agency  |
|-------------------------------------------|
| <b>DEPARTMENT OF PARKS AND RECREATION</b> |

## **CONTINUATION SHEET**

Page <u>3</u> of <u>3</u>

\*Resource Name or # (Assigned by recorder)

4880 Del Monte Avenue, Robbins

Recorded By: Carol Bordeaux

Date.

Primary # HRI

April, 2006 Continuation

Update



View looking west at the east elevation



View looking northwest at the center of the south elevation



View looking south at the façade entry details



View looking northwest at the west end of the south (rear) elevation



View looking southwest at the center of the façade

|                                                                                                                                                                                                                                                                                                               |                                                                               | D: "                                                      |                                                                                                                |
|------------------------------------------------------------------------------------------------------------------------------------------------------------------------------------------