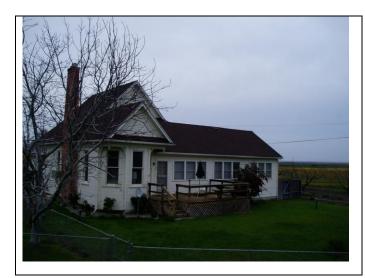

casings and sills.

Other elements of this residence include fishscale shingles in the front facing gables, decorative brackets and finials on the bay window, and rain gutters.

Landscaping elements include mature lawn and shrubs. Other features include a steeply-pitched roof shed with horizontal wood siding of unknown use, probably a one-car detached garage. The residence is surrounded with a combination of wood and chain-link fencing.

The condition of the building is excellent to good. Alterations to the building include a significant addition to the façade that consumed the original porch and added square footage to the original house. A wood deck was added to replace the front porch.



View looking south at the north elevation



View looking at the southeast section of the facade



View looking east at the west elevation

| State of California The Resources                                                                                              |                                                                     |                                                                  | Primary #                                   |