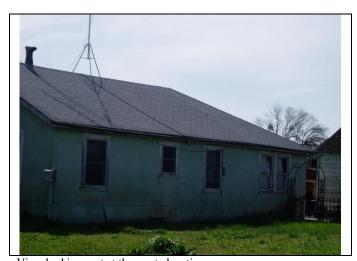

wood-sash windows and one eight-light fixed wood window on the east elevation. All of the windows have wood casings and sills. The residence also has a light fixture located at the secondary entrance.

Landscaping elements include mature grass and shrubs, an immature palm tree and a bed of calla lilies located along the east elevation. Other features include a concrete driveway, concrete pathways, and a detached garage with a concrete block addition.

Alterations to the building include the application of stucco (most likely over original wood siding), vertical siding applied to the front porch gable and a hipped roof addition to the rear of the residence. The condition of the building is fair to poor.



View looking west at the east elevation



View looking at the façade porch detail



View looking east at the west elevation

| PEPARTMENT OF PARKS AND RECREATION  PRIMARY RECORD  Other Listings Review Code                              | Primary #                                      |                                                                                                                                                                                                                                                                          |
|-------------------------------------------------------------------------------------------------------------|------------------------------------------------|-------------------------------------------------------------------------------------------------------------------------------------------------------------------------