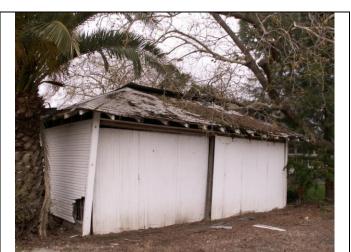

#### \*P3a. Description:

The primary entry is located at the southeast. The north elevation has double paneled pedestrian doors, as well as a sliding door. The west elevation has a paneled pedestrian door. Both elevations face onto docks. The south elevation, which originally faced onto the tracks, has a single pedestrian door that faces onto a wood landing and steps. The east elevation has a single pedestrian paneled door. All of the doors are wood. All of the windows are boarded up with shutter-like panels, although it appears that most still retain their original double-hung wood-sash windows with wood lintels and sills.

There is a chain link fence surrounding west sections of the building, and the entire building is surrounded by an asphalt parking lot that is part of Close Lumber.

Work was done to the building exterior in 1997. This included installing new flooring on the loading dock, cutting off the edges of the roofline, replacing the roof material, installing new gutters, laying a new foundation, and paving over the train tracks. The interior remains intact. The building is in good condition.