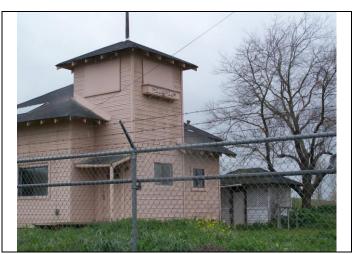

#### \*P3a. Description:

The primary entry is located at the southeast. The north elevation has double paneled pedestrian doors, as well as a sliding door. The west elevation has a paneled pedestrian door. Both elevations face onto docks. The south elevation, which originally faced onto the tracks, has a single pedestrian door that faces onto a wood landing and steps. The east elevation has a single pedestrian paneled door. All of the doors are wood. All of the windows are boarded up with shutter-like panels, although it appears that most still retain their original double-hung wood-sash windows with wood lintels and sills.

There is a chain link fence surrounding west sections of the building, and the entire building is surrounded by an asphalt parking lot that is part of Close Lumber.

Work was done to the building exterior in 1997. This included installing new flooring on the loading dock, cutting off the edges of the roofline, replacing the roof material, installing new gutters, laying a new foundation, and paving over the train tracks. The interior remains intact. The building is in good condition.