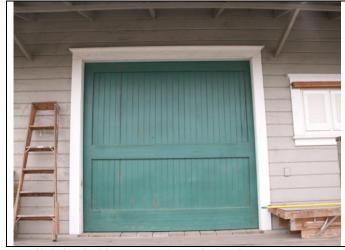

#### \*P3a. Description:

The primary entry is located at the southeast. The north elevation has double paneled pedestrian doors, as well as a sliding door. The west elevation has a paneled pedestrian door. Both elevations face onto docks. The south elevation, which originally faced onto the tracks, has a single pedestrian door that faces onto a wood landing and steps. The east elevation has a single pedestrian paneled door. All of the doors are wood. All of the windows are boarded up with shutter-like panels, although it appears that most still retain their original double-hung wood-sash windows with wood lintels and sills.