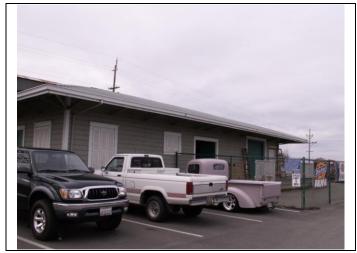

#### \*P3a. Description:

The primary entry is located at the southeast. The north elevation has double paneled pedestrian doors, as well as a sliding door. The west elevation has a paneled pedestrian door. Both elevations face onto docks. The south elevation, which originally faced onto the tracks, has a single pedestrian door that faces onto a wood landing and steps. The east elevation has a single pedestrian paneled door. All of the doors are wood. All of the windows are boarded up with shutter-like panels, although it appears that most still retain their original double-hung wood-sash windows with wood lintels and sills.

There is a chain link fence surrounding west sections of the building, and the entire building is surrounded by an asphalt parking lot that is part of Close Lumber.

Work was done to the building exterior in 1997. This included installing new flooring on the loading dock, cutting off the edges of the roofline, replacing the roof material, installing new gutters, laying a new foundation, and paving over the train tracks. The interior remains intact. The building is in good condition.