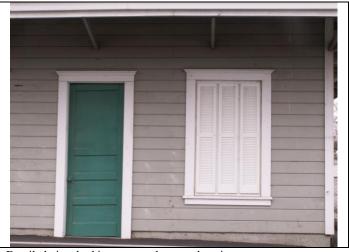

#### \*P3a. Description:

The primary entry is located at the southeast. The north elevation has double paneled pedestrian doors, as well as a sliding door. The west elevation has a paneled pedestrian door. Both elevations face onto docks. The south elevation, which originally faced onto the tracks, has a single pedestrian door that faces onto a wood landing and steps. The east elevation has a single pedestrian paneled door. All of the doors are wood. All of the windows are boarded up with shutter-like panels, although it appears that most still retain their original double-hung wood-sash windows with wood lintels and sills.