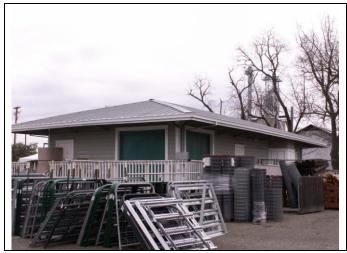

There is a chain link fence surrounding west sections of the building, and the entire building is surrounded by an asphalt parking lot that is part of Close Lumber.

Work was done to the building exterior in 1997. This included installing new flooring on the loading dock, cutting off the edges of the roofline, replacing the roof material, installing new gutters, laying a new foundation, and paving over the train tracks. The interior remains intact. The building is in good condition.