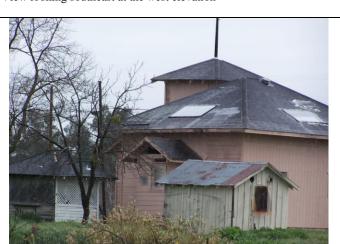

#### \*P3a. Description:

The primary entry is located at the southeast. The north elevation has double paneled pedestrian doors, as well as a sliding door. The west elevation has a paneled pedestrian door. Both elevations face onto docks. The south elevation, which originally faced onto the tracks, has a single pedestrian door that faces onto a wood landing and steps. The east elevation has a single pedestrian paneled door. All of the doors are wood. All of the windows are boarded up with shutter-like panels, although it appears that most still retain their original double-hung wood-sash windows with wood lintels and sills.

There is a chain link fence surrounding west sections of the building, and the entire building is surrounded by an asphalt parking lot that is part of Close Lumber.

Work was done to the building exterior in 1997. This included installing new flooring on the loading dock, cutting off the edges of the roofline, replacing the roof material, installing new gutters, laying a new foundation, and paving over the train tracks. The interior remains intact. The building is in good condition.