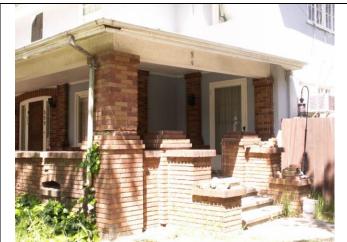

### \*P3a. Description:

The primary entry is located at the facade. It consists of a porch with a secondary dropped roof supported by four columns with a brick landing and steps. The front door is wood with a large glass inset. Other entrances are not visible. There are ten windows on the façade. They are asymmetrically spaced and consist of double-hung wood-sash windows and one aluminum-sash sliding window. Other windows throughout the residence consist of a combination of double-hung wood-sash windows, aluminum-sliding windows, and a bay window located on the south end of the façade that extends from the first floor to the second floor. The windows throughout the residence are surrounded by wood casings and wood sills.