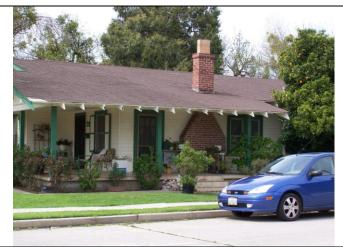

\*P3a. Description: (Describe resource and its major elements. Include design, materials, condition, alterations, size, setting, and boundaries)

The single-family residence at 557 Reeves Avenue in Yuba City was constructed in 1916 in the Craftsman style. The building is located near the front of the parcel on the north side of Reeves Avenue facing south within a residential and commercial area, near the south end of Yuba City's downtown.

This one-story residence has a square floor plan. The façade is symmetrical and the building sits on a concrete foundation. The building has a wood-framed structural system and an exterior clad in horizontal wood siding. The building is covered by a moderately-pitched center-gabled roof clad with composition shingles. The eaves are open with a wide overhang. The building also has decorative knee braces, a basket-weave patterned wood vent, and exposed wood beams and rafters directly under the gable pitches.

### \*P3a. Description:

The primary entry is located at the façade and consists of a wood door with glass covered with a metal security door. The residence has a full-width front porch on the façade sheltered by the principal roof with squared supports, and balustrades clad in horizontal wood siding. The porch steps, landing and railings are concrete. Other entries are located on the enclosed porch at the north elevation. There are two windows on the façade. They are symmetrically spaced and consist of double-hung wood-sash windows with two panes and wood casings covered by hinged metal-framed screens. There is also a projecting section clad in horizontal wood siding, topped by a shed roof located on the east elevation. The windows located within this projection consist of two double-hung wood-sash windows with wood casings and hinged metal-framed screens.

Landscaping elements include a front lawn, mature trees, and several young shrubs. Other features include a detached one-car garage, a short concrete driveway, and a concrete walkway leading from the sidewalk to the main entrance.

Alterations to the building include the replacement of the façade door. The condition of the building is good.

View looking northwest at the east elevation

View looking at the west elevation of the garage