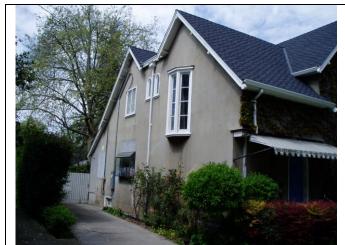

This one-story residence has a square floor plan. The façade is symmetrical and the building sits on a concrete foundation. The building has a wood-framed structural system and an exterior clad in horizontal wood siding. The building is covered by a moderately-pitched center-gabled roof clad with composition shingles. The eaves are open with a wide overhang. The building also has decorative knee braces, a basket-weave patterned wood vent, and exposed wood beams and rafters directly under the gable pitches.