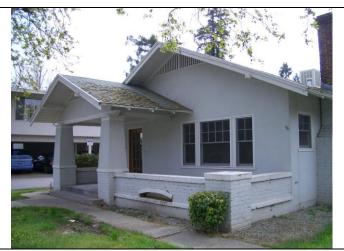

### \*P3a. Description:

The primary entry is located at the façade and consists of a wood door with glass covered with a metal security door. The residence has a full-width front porch on the façade sheltered by the principal roof with squared supports, and balustrades clad in horizontal wood siding. The porch steps, landing and railings are concrete. Other entries are located on the enclosed porch at the north elevation. There are two windows on the façade. They are symmetrically spaced and consist of double-hung wood-sash windows with two panes and wood casings covered by hinged metal-framed screens. There is also a projecting section clad in horizontal wood siding, topped by a shed roof located on the east elevation. The windows located within this projection consist of two double-hung wood-sash windows with wood casings and hinged metal-framed screens.

Landscaping elements include a front lawn, mature trees, and several young shrubs. Other features include a detached one-car garage, a short concrete driveway, and a concrete walkway leading from the sidewalk to the main entrance.