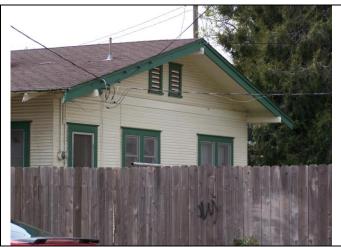

APN: 52-213-005

\*P3a. Description: (Describe resource and its major elements. Include design, materials, condition, alterations, size, setting, and boundaries)

The single-family residence at 741 Reeves Avenue in Yuba City was constructed in 1921 in the Craftsman style. The building is located near the front of the parcel on the north side of Reeves Avenue, facing south within a residential area with an industrial complex to the south and downtown Yuba City to the east.

This one-story residence has an irregular floor plan. The façade is asymmetrical and the building sits on a concrete foundation. The residence has a wood-framed structural system and an exterior clad in horizontal wood siding. The building is covered by two low-pitched front-gabled roofs clad with composition shingles. The wide overhanging eaves have exposed rafters and false beams. The residence has two rectangular vents located under the west façade gable. The building also has two chimneys located on the gabled wall of the east elevation.