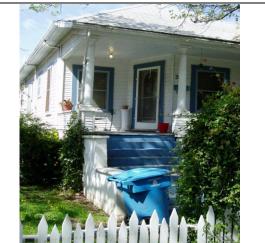

APN: 23-350-013

\*P3a. Description: (Describe resource and its major elements. Include design, materials, condition, alterations, size, setting, and boundaries)

The single-family residence at 2073 Railroad Avenue in Yuba City was constructed in 1900 in the Queen Anne style. The building is located at the front of the parcel on the west side of Railroad Avenue facing east within a largely agricultural area with new developments to the north and east of it.

This two-story residence has a regular floor plan. The façade is asymmetrical and the building sits on a concrete foundation. The residence has a wood-framed structural system and an exterior predominately clad in wood fishscale shingles. The new addition to the north and west elevation is clad in horizontal wood clapboard siding. The building is covered by a steeply-pitched hipped roof clad with composition shingles. An additional gabled roof is located on the south end of the façade above the two-story bay window. The slightly-overhanging eaves are boxed with no exposed rafters. The residence has two chimneys, one located on the exterior eave wall on the south elevation and one on the north interior sloping roof.

### \*P3a. Description:

The primary entry is located at the facade. It consists of a porch with a secondary dropped roof supported by four columns with a brick landing and steps. The front door is wood with a large glass inset. Other entrances are not visible. There are ten windows on the façade. They are asymmetrically spaced and consist of double-hung wood-sash windows and one aluminum-sash sliding window. Other windows throughout the residence consist of a combination of double-hung wood-sash windows, aluminum-sliding windows, and a bay window located on the south end of the façade that extends from the first floor to the second floor. The windows throughout the residence are surrounded by wood casings and wood sills.

Landscaping elements include mature trees, shrubs, and ivy. Other features include a concrete driveway, concrete pedestrian walkway, a low chain link fence bordering the property, and a three-story tankhouse located on the south end of the property. This ancillery building is clad in wood clapboard siding with a pyramidal roof. There is an attached shed on the south elevation of the tankhouse. It has double-hung wood-sash windows.

Alterations to the building include an addition on the north and west elevations. The condition of the main residence is fair and the tankhouse is in poor condition.

View looking south at the north elevation