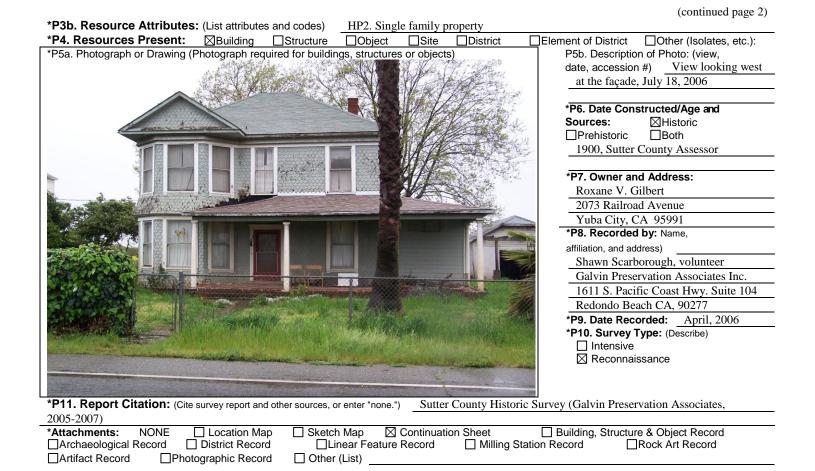

APN: 23-350-013

\*P3a. Description: (Describe resource and its major elements. Include design, materials, condition, alterations, size, setting, and boundaries)

The single-family residence at 2073 Railroad Avenue in Yuba City was constructed in 1900 in the Queen Anne style. The building is located at the front of the parcel on the west side of Railroad Avenue facing east within a largely agricultural area with new developments to the north and east of it.

This two-story residence has a regular floor plan. The façade is asymmetrical and the building sits on a concrete foundation. The residence has a wood-framed structural system and an exterior predominately clad in wood fishscale shingles. The new addition to the north and west elevation is clad in horizontal wood clapboard siding. The building is covered by a steeply-pitched hipped roof clad with composition shingles. An additional gabled roof is located on the south end of the façade above the two-story bay window. The slightly-overhanging eaves are boxed with no exposed rafters. The residence has two chimneys, one located on the exterior eave wall on the south elevation and one on the north interior sloping roof.

### \*P3a. Description:

The primary entry is located at the facade. It consists of a porch with a secondary dropped roof supported by four columns with a brick landing and steps. The front door is wood with a large glass inset. Other entrances are not visible. There are ten windows on the façade. They are asymmetrically spaced and consist of double-hung wood-sash windows and one aluminum-sash sliding window. Other windows throughout the residence consist of a combination of double-hung wood-sash windows, aluminum-sliding windows, and a bay window located on the south end of the façade that extends from the first floor to the second floor. The windows throughout the residence are surrounded by wood casings and wood sills.