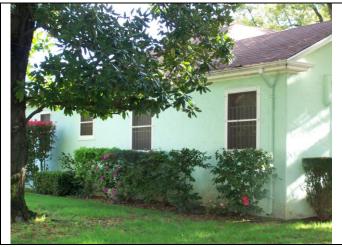

APN: 23-350-013

\*P3a. Description: (Describe resource and its major elements. Include design, materials, condition, alterations, size, setting, and boundaries)

The single-family residence at 2073 Railroad Avenue in Yuba City was constructed in 1900 in the Queen Anne style. The building is located at the front of the parcel on the west side of Railroad Avenue facing east within a largely agricultural area with new developments to the north and east of it.

This two-story residence has a regular floor plan. The façade is asymmetrical and the building sits on a concrete foundation. The residence has a wood-framed structural system and an exterior predominately clad in wood fishscale shingles. The new addition to the north and west elevation is clad in horizontal wood clapboard siding. The building is covered by a steeply-pitched hipped roof clad with composition shingles. An additional gabled roof is located on the south end of the façade above the two-story bay window. The slightly-overhanging eaves are boxed with no exposed rafters. The residence has two chimneys, one located on the exterior eave wall on the south elevation and one on the north interior sloping roof.

Landscaping elements include mature trees, shrubs, and ivy. Other features include a concrete driveway, concrete pedestrian walkway, a low chain link fence bordering the property, and a three-story tankhouse located on the south end of the property. This ancillery building is clad in wood clapboard siding with a pyramidal roof. There is an attached shed on the south elevation of the tankhouse. It has double-hung wood-sash windows.

Alterations to the building include an addition on the north and west elevations. The condition of the main residence is fair and the tankhouse is in poor condition.

View looking south at the north elevation