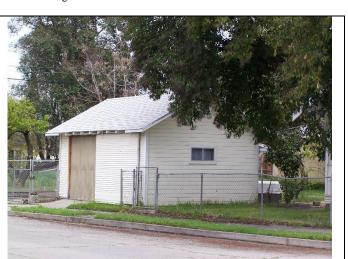

Landscaping elements include a front lawn, mature trees, and several young shrubs. Other features include a detached one-car garage, a short concrete driveway, and a concrete walkway leading from the sidewalk to the main entrance.

Alterations to the building include the replacement of the façade door. The condition of the building is good.

View looking northwest at the east elevation

View looking at the west elevation of the garage