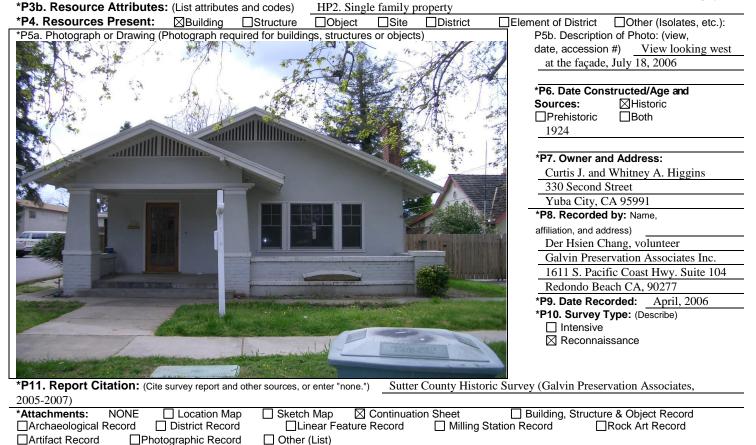

\*P3a. Description: (Describe resource and its major elements. Include design, materials, condition, alterations, size, setting, and boundaries)

The single-family residence at 557 Reeves Avenue in Yuba City was constructed in 1916 in the Craftsman style. The building is located near the front of the parcel on the north side of Reeves Avenue facing south within a residential and commercial area, near the south end of Yuba City's downtown.

This one-story residence has a square floor plan. The façade is symmetrical and the building sits on a concrete foundation. The building has a wood-framed structural system and an exterior clad in horizontal wood siding. The building is covered by a moderately-pitched center-gabled roof clad with composition shingles. The eaves are open with a wide overhang. The building also has decorative knee braces, a basket-weave patterned wood vent, and exposed wood beams and rafters directly under the gable pitches.

### \*P3a. Description:

The primary entry is located at the façade and consists of a wood door with glass covered with a metal security door. The residence has a full-width front porch on the façade sheltered by the principal roof with squared supports, and balustrades clad in horizontal wood siding. The porch steps, landing and railings are concrete. Other entries are located on the enclosed porch at the north elevation. There are two windows on the façade. They are symmetrically spaced and consist of double-hung wood-sash windows with two panes and wood casings covered by hinged metal-framed screens. There is also a projecting section clad in horizontal wood siding, topped by a shed roof located on the east elevation. The windows located within this projection consist of two double-hung wood-sash windows with wood casings and hinged metal-framed screens.