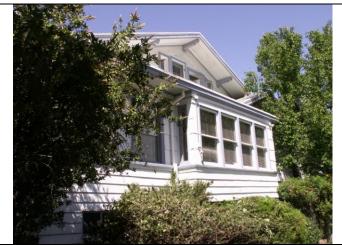

ing elements consist of mature grass, trees and shrubs. Other features include a concrete walkway leading from the sidewalk to the front entrance, and a concrete driveway with a grass median on the south leading to a detached two-car garage.

Alterations to the building include the addition of a room and deck on the east elevation as well as the replacement of the original windows on the east elevation. The condition of the building is good.

### State of California--- The Resources Agency DEPARTMENT OF PARKS AND RECREATION CONTINUATION SHEET

Primary #

HRI

Page <u>3</u> of <u>3</u>

**Recorded By:** Laura Gallegos

\*Resource Name or # (Assigned by recorder)

Date: April, 2006

 349 Second Street, Yuba City

 April, 2006
 Continuation

Update



View looking west at the east elevation



View looking at the north elevation second story details



View looking at the façade porch details



View looking east at the south elevation



View looking west at the north elevation



| State of California The Res     | sources Agency         |             |                                 | Primary #          |            |               |
|---------------------------------|------------------------|-------------|---------------------------------|--------------------|------------|---------------|
| DEPARTMENT OF PARKS A           | ND RECREATION          | I           |                                 | HRI                |            |               |
| PRIMARY RECORD                  |                        |             | Trinomial #<br>NRHP Status Code |                    |