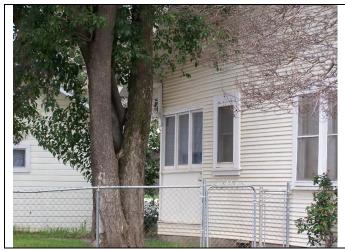

APN: 23-350-013

\*P3a. Description: (Describe resource and its major elements. Include design, materials, condition, alterations, size, setting, and boundaries)

The single-family residence at 2073 Railroad Avenue in Yuba City was constructed in 1900 in the Queen Anne style. The building is located at the front of the parcel on the west side of Railroad Avenue facing east within a largely agricultural area with new developments to the north and east of it.

This two-story residence has a regular floor plan. The façade is asymmetrical and the building sits on a concrete foundation. The residence has a wood-framed structural system and an exterior predominately clad in wood fishscale shingles. The new addition to the north and west elevation is clad in horizontal wood clapboard siding. The building is covered by a steeply-pitched hipped roof clad with composition shingles. An additional gabled roof is located on the south end of the façade above the two-story bay window. The slightly-overhanging eaves are boxed with no exposed rafters. The residence has two chimneys, one located on the exterior eave wall on the south elevation and one on the north interior sloping roof.

### \*P3a. Description:

The primary entry is located at the facade. It consists of a porch with a secondary dropped roof supported by four columns with a brick landing and steps. The front door is wood with a large glass inset. Other entrances are not visible. There are ten windows on the façade. They are asymmetrically spaced and consist of double-hung wood-sash windows and one aluminum-sash sliding window. Other windows throughout the residence consist of a combination of double-hung wood-sash windows, aluminum-sliding windows, and a bay window located on the south end of the façade that extends from the first floor to the second floor. The windows throughout the residence are surrounded by wood casings and wood sills.

Landscaping elements include mature trees, shrubs, and ivy. Other features include a concrete driveway, concrete pedestrian walkway, a low chain link fence bordering the property, and a three-story tankhouse located on the south end of the property. This ancillery building is clad in wood clapboard siding with a pyramidal roof. There is an attached shed on the south elevation of the tankhouse. It has double-hung wood-sash windows.

Alterations to the building include an addition on the north and west elevations. The condition of the main residence is fair and the tankhouse is in poor condition.

View looking south at the north elevation