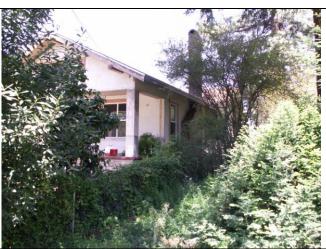

APN: 23-350-013

\*P3a. Description: (Describe resource and its major elements. Include design, materials, condition, alterations, size, setting, and boundaries)

The single-family residence at 2073 Railroad Avenue in Yuba City was constructed in 1900 in the Queen Anne style. The building is located at the front of the parcel on the west side of Railroad Avenue facing east within a largely agricultural area with new developments to the north and east of it.

This two-story residence has a regular floor plan. The façade is asymmetrical and the building sits on a concrete foundation. The residence has a wood-framed structural system and an exterior predominately clad in wood fishscale shingles. The new addition to the north and west elevation is clad in horizontal wood clapboard siding. The building is covered by a steeply-pitched hipped roof clad with composition shingles. An additional gabled roof is located on the south end of the façade above the two-story bay window. The slightly-overhanging eaves are boxed with no exposed rafters. The residence has two chimneys, one located on the exterior eave wall on the south elevation and one on the north interior sloping roof.

### \*P3a. Description:

The primary entry is located at the facade. It consists of a porch with a secondary dropped roof supported by four columns with a brick landing and steps. The front door is wood with a large glass inset. Other entrances are not visible. There are ten windows on the façade. They are asymmetrically spaced and consist of double-hung wood-sash windows and one aluminum-sash sliding window. Other windows throughout the residence consist of a combination of double-hung wood-sash windows, aluminum-sliding windows, and a bay window located on the south end of the façade that extends from the first floor to the second floor. The windows throughout the residence are surrounded by wood casings and wood sills.

Landscaping elements include mature trees, shrubs, and ivy. Other features include a concrete driveway, concrete pedestrian walkway, a low chain link fence bordering the property, and a three-story tankhouse located on the south end of the property. This ancillery building is clad in wood clapboard siding with a pyramidal roof. There is an attached shed on the south elevation of the tankhouse. It has double-hung wood-sash windows.

Alterations to the building include an addition on the north and west elevations. The condition of the main residence is fair and the tankhouse is in poor condition.

View looking south at the north elevation