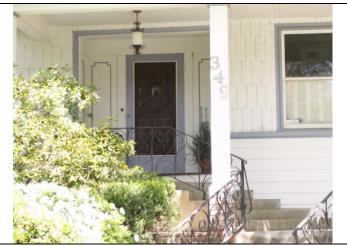

### \*P3a. Description:

The primary entry is located at the facade. It consists of a porch with a secondary dropped roof supported by four columns with a brick landing and steps. The front door is wood with a large glass inset. Other entrances are not visible. There are ten windows on the façade. They are asymmetrically spaced and consist of double-hung wood-sash windows and one aluminum-sash sliding window. Other windows throughout the residence consist of a combination of double-hung wood-sash windows, aluminum-sliding windows, and a bay window located on the south end of the façade that extends from the first floor to the second floor. The windows throughout the residence are surrounded by wood casings and wood sills.