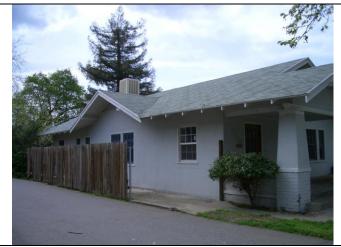

This one-story residence has a square floor plan. The façade is symmetrical and the building sits on a concrete foundation. The building has a wood-framed structural system and an exterior clad in horizontal wood siding. The building is covered by a moderately-pitched center-gabled roof clad with composition shingles. The eaves are open with a wide overhang. The building also has decorative knee braces, a basket-weave patterned wood vent, and exposed wood beams and rafters directly under the gable pitches.

Alterations to the building include the replacement of the façade door. The condition of the building is good.

View looking northwest at the east elevation

View looking at the west elevation of the garage