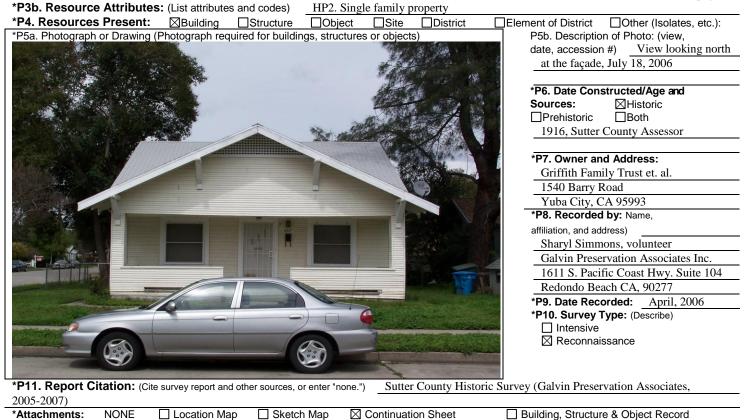

\*P3a. Description: (Describe resource and its major elements. Include design, materials, condition, alterations, size, setting, and boundaries)

The single-family residence at 557 Reeves Avenue in Yuba City was constructed in 1916 in the Craftsman style. The building is located near the front of the parcel on the north side of Reeves Avenue facing south within a residential and commercial area, near the south end of Yuba City's downtown.

This one-story residence has a square floor plan. The façade is symmetrical and the building sits on a concrete foundation. The building has a wood-framed structural system and an exterior clad in horizontal wood siding. The building is covered by a moderately-pitched center-gabled roof clad with composition shingles. The eaves are open with a wide overhang. The building also has decorative knee braces, a basket-weave patterned wood vent, and exposed wood beams and rafters directly under the gable pitches.

### \*P3a. Description:

The primary entry is located at the façade and consists of a wood door with glass covered with a metal security door. The residence has a full-width front porch on the façade sheltered by the principal roof with squared supports, and balustrades clad in horizontal wood siding. The porch steps, landing and railings are concrete. Other entries are located on the enclosed porch at the north elevation. There are two windows on the façade. They are symmetrically spaced and consist of double-hung wood-sash windows with two panes and wood casings covered by hinged metal-framed screens. There is also a projecting section clad in horizontal wood siding, topped by a shed roof located on the east elevation. The windows located within this projection consist of two double-hung wood-sash windows with wood casings and hinged metal-framed screens.

Landscaping elements include a front lawn, mature trees, and several young shrubs. Other features include a detached one-car garage, a short concrete driveway, and a concrete walkway leading from the sidewalk to the main entrance.

Alterations to the building include the replacement of the façade door. The condition of the building is good.

View looking northwest at the east elevation

View looking at the west elevation of the garage