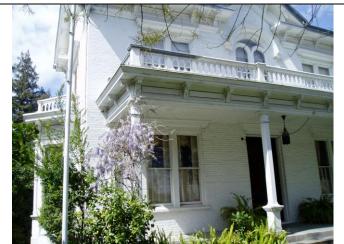

### \*P3a. Description:

The primary entry is located at the facade. It consists of a porch with a secondary dropped roof supported by four columns with a brick landing and steps. The front door is wood with a large glass inset. Other entrances are not visible. There are ten windows on the façade. They are asymmetrically spaced and consist of double-hung wood-sash windows and one aluminum-sash sliding window. Other windows throughout the residence consist of a combination of double-hung wood-sash windows, aluminum-sliding windows, and a bay window located on the south end of the façade that extends from the first floor to the second floor. The windows throughout the residence are surrounded by wood casings and wood sills.