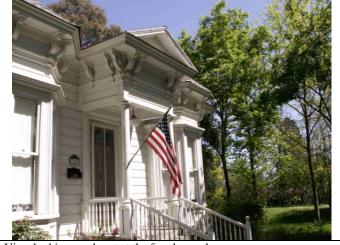

APN: 23-350-013

\*P3a. Description: (Describe resource and its major elements. Include design, materials, condition, alterations, size, setting, and boundaries)

The single-family residence at 2073 Railroad Avenue in Yuba City was constructed in 1900 in the Queen Anne style. The building is located at the front of the parcel on the west side of Railroad Avenue facing east within a largely agricultural area with new developments to the north and east of it.

This two-story residence has a regular floor plan. The façade is asymmetrical and the building sits on a concrete foundation. The residence has a wood-framed structural system and an exterior predominately clad in wood fishscale shingles. The new addition to the north and west elevation is clad in horizontal wood clapboard siding. The building is covered by a steeply-pitched hipped roof clad with composition shingles. An additional gabled roof is located on the south end of the façade above the two-story bay window. The slightly-overhanging eaves are boxed with no exposed rafters. The residence has two chimneys, one located on the exterior eave wall on the south elevation and one on the north interior sloping roof.

### \*P3a. Description:

The primary entry is located at the facade. It consists of a porch with a secondary dropped roof supported by four columns with a brick landing and steps. The front door is wood with a large glass inset. Other entrances are not visible. There are ten windows on the façade. They are asymmetrically spaced and consist of double-hung wood-sash windows and one aluminum-sash sliding window. Other windows throughout the residence consist of a combination of double-hung wood-sash windows, aluminum-sliding windows, and a bay window located on the south end of the façade that extends from the first floor to the second floor. The windows throughout the residence are surrounded by wood casings and wood sills.