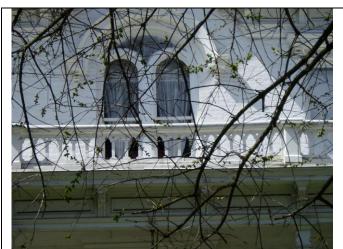

This two-story residence has a regular floor plan. The façade is asymmetrical and the building sits on a concrete foundation. The residence has a wood-framed structural system and an exterior predominately clad in wood fishscale shingles. The new addition to the north and west elevation is clad in horizontal wood clapboard siding. The building is covered by a steeply-pitched hipped roof clad with composition shingles. An additional gabled roof is located on the south end of the façade above the two-story bay window. The slightly-overhanging eaves are boxed with no exposed rafters. The residence has two chimneys, one located on the exterior eave wall on the south elevation and one on the north interior sloping roof.

### \*P3a. Description:

The primary entry is located at the facade. It consists of a porch with a secondary dropped roof supported by four columns with a brick landing and steps. The front door is wood with a large glass inset. Other entrances are not visible. There are ten windows on the façade. They are asymmetrically spaced and consist of double-hung wood-sash windows and one aluminum-sash sliding window. Other windows throughout the residence consist of a combination of double-hung wood-sash windows, aluminum-sliding windows, and a bay window located on the south end of the façade that extends from the first floor to the second floor. The windows throughout the residence are surrounded by wood casings and wood sills.