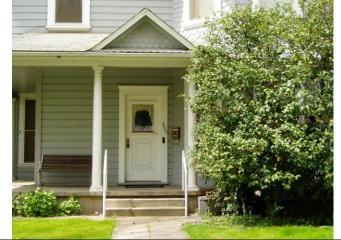

### \*P3a. Description:

The primary entry is located at the facade. It consists of a porch with a secondary dropped roof supported by four columns with a brick landing and steps. The front door is wood with a large glass inset. Other entrances are not visible. There are ten windows on the façade. They are asymmetrically spaced and consist of double-hung wood-sash windows and one aluminum-sash sliding window. Other windows throughout the residence consist of a combination of double-hung wood-sash windows, aluminum-sliding windows, and a bay window located on the south end of the façade that extends from the first floor to the second floor. The windows throughout the residence are surrounded by wood casings and wood sills.