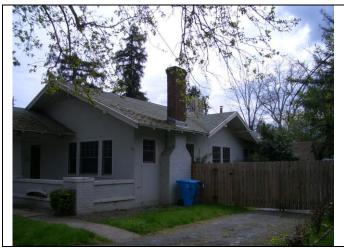

APN: 23-350-013

\*P3a. Description: (Describe resource and its major elements. Include design, materials, condition, alterations, size, setting, and boundaries)

The single-family residence at 2073 Railroad Avenue in Yuba City was constructed in 1900 in the Queen Anne style. The building is located at the front of the parcel on the west side of Railroad Avenue facing east within a largely agricultural area with new developments to the north and east of it.

This two-story residence has a regular floor plan. The façade is asymmetrical and the building sits on a concrete foundation. The residence has a wood-framed structural system and an exterior predominately clad in wood fishscale shingles. The new addition to the north and west elevation is clad in horizontal wood clapboard siding. The building is covered by a steeply-pitched hipped roof clad with composition shingles. An additional gabled roof is located on the south end of the façade above the two-story bay window. The slightly-overhanging eaves are boxed with no exposed rafters. The residence has two chimneys, one located on the exterior eave wall on the south elevation and one on the north interior sloping roof.

Landscaping elements include mature trees, shrubs, and ivy. Other features include a concrete driveway, concrete pedestrian walkway, a low chain link fence bordering the property, and a three-story tankhouse located on the south end of the property. This ancillery building is clad in wood clapboard siding with a pyramidal roof. There is an attached shed on the south elevation of the tankhouse. It has double-hung wood-sash windows.

Alterations to the building include an addition on the north and west elevations. The condition of the main residence is fair and the tankhouse is in poor condition.

View looking south at the north elevation