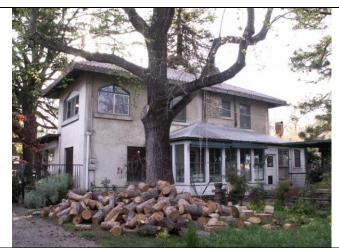

APN: 23-350-013

\*P3a. Description: (Describe resource and its major elements. Include design, materials, condition, alterations, size, setting, and boundaries)

The single-family residence at 2073 Railroad Avenue in Yuba City was constructed in 1900 in the Queen Anne style. The building is located at the front of the parcel on the west side of Railroad Avenue facing east within a largely agricultural area with new developments to the north and east of it.

This two-story residence has a regular floor plan. The façade is asymmetrical and the building sits on a concrete foundation. The residence has a wood-framed structural system and an exterior predominately clad in wood fishscale shingles. The new addition to the north and west elevation is clad in horizontal wood clapboard siding. The building is covered by a steeply-pitched hipped roof clad with composition shingles. An additional gabled roof is located on the south end of the façade above the two-story bay window. The slightly-overhanging eaves are boxed with no exposed rafters. The residence has two chimneys, one located on the exterior eave wall on the south elevation and one on the north interior sloping roof.

Landscaping elements include mature trees, shrubs, and ivy. Other features include a concrete driveway, concrete pedestrian walkway, a low chain link fence bordering the property, and a three-story tankhouse located on the south end of the property. This ancillery building is clad in wood clapboard siding with a pyramidal roof. There is an attached shed on the south elevation of the tankhouse. It has double-hung wood-sash windows.

Alterations to the building include an addition on the north and west elevations. The condition of the main residence is fair and the tankhouse is in poor condition.

View looking south at the north elevation