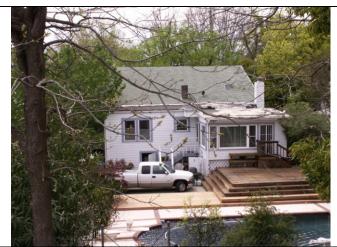

APN: 52-213-005

\*P3a. Description: (Describe resource and its major elements. Include design, materials, condition, alterations, size, setting, and boundaries)

The single-family residence at 741 Reeves Avenue in Yuba City was constructed in 1921 in the Craftsman style. The building is located near the front of the parcel on the north side of Reeves Avenue, facing south within a residential area with an industrial complex to the south and downtown Yuba City to the east.

This one-story residence has an irregular floor plan. The façade is asymmetrical and the building sits on a concrete foundation. The residence has a wood-framed structural system and an exterior clad in horizontal wood siding. The building is covered by two low-pitched front-gabled roofs clad with composition shingles. The wide overhanging eaves have exposed rafters and false beams. The residence has two rectangular vents located under the west façade gable. The building also has two chimneys located on the gabled wall of the east elevation.