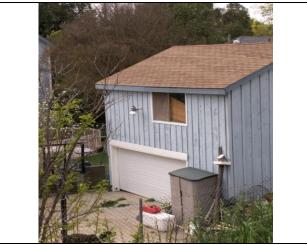

Landscaping elements include a front lawn, mature trees, and several young shrubs. Other features include a detached one-car garage, a short concrete driveway, and a concrete walkway leading from the sidewalk to the main entrance.

Alterations to the building include the replacement of the façade door. The condition of the building is good.

View looking northwest at the east elevation

View looking at the west elevation of the garage