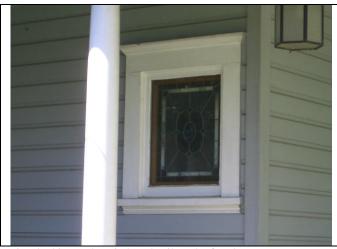

### \*P3a. Description:

The primary entry is located at the facade. It consists of a porch with a secondary dropped roof supported by four columns with a brick landing and steps. The front door is wood with a large glass inset. Other entrances are not visible. There are ten windows on the façade. They are asymmetrically spaced and consist of double-hung wood-sash windows and one aluminum-sash sliding window. Other windows throughout the residence consist of a combination of double-hung wood-sash windows, aluminum-sliding windows, and a bay window located on the south end of the façade that extends from the first floor to the second floor. The windows throughout the residence are surrounded by wood casings and wood sills.