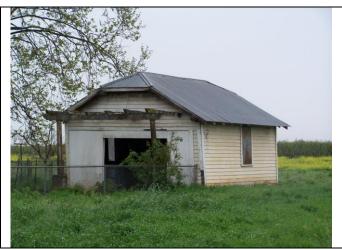

Landscaping elements include mature trees, shrubs, and ivy. Other features include a concrete driveway, concrete pedestrian walkway, a low chain link fence bordering the property, and a three-story tankhouse located on the south end of the property. This ancillery building is clad in wood clapboard siding with a pyramidal roof. There is an attached shed on the south elevation of the tankhouse. It has double-hung wood-sash windows.

Alterations to the building include an addition on the north and west elevations. The condition of the main residence is fair and the tankhouse is in poor condition.

View looking south at the north elevation

View looking at the tankhouse located south of the primary residence

View looking north at the south elevation

View looking at the garage

| State of California The Resources Agency<br>DEPARTMENT OF PARKS AND RECREATION |                                |                  |                  | Primary #<br>HRI  |              |     |          |
|--------------------------------------------------------------------------------|--------------------------------|------------------|------------------|-------------------|--------------|-----|----------|
| DEFAR IMENT OF FAR                                                             | TRS AND RECREATION             | •                |                  |                   |              |     | <u> </u> |
| PRIMARY RE                                                                     |                                |                  |                  | <b>-</b> ·····    |              |     |          |
|                                                                                |                                |                  |                  | Trinomial #       |              |     | <u> </u> |
|                                                                                |                                |                  |                  | NRHP Status Code  |              |     |          |
|                                                                                | Other Listin                   | ngs              |                  |                   |              |     |          |
|                                                                                | Review Coo                     | le               | Rev              | iewer             | Date         |     |          |
|                                                                                |                                |                  |                  |                   |              |     |          |
| Page <u>1</u> of <u>2</u>                                                      |                                |                  |                  |                   |              |     |          |
|                                                                                | *Posourco N                    | amo or # (Assia  | nod by recorder) | 557 Reeves Avenue | Vuba City    |     |          |
|                                                                                | Resource Na                    | anie Or # (Assig | ned by recorder) | 557 Reeves Avenue | e, Tuba City |     |          |
| P1. Other Identifier:                                                          |                                |                  |                  |                   |              |     |          |
| *P2. Location:                                                                 | Not for Publication            | 🛛 Unres          | stricted         | *a. County        | Sutter       |     |          |
| and (P2c, P2e, and P2b or                                                      | r P2d. Attach a Location Ma    | p as necessary   | .)               |                   |              |     |          |
| *b. USGS 7.5' Quad                                                             | Date                           | Τ Í              | ,R               | ; ¼ <b>of</b>     | 1/4 of Sec   | ;   | B.M.     |
| c. Address 557 Reeves                                                          | s Avenue                       | City             | Yuba City        |                   | <u> </u>     | Zip | 95991    |
| d. UTM: (Give more than o                                                      | one for large and/or linear re | esources) Zone   | )                | ;                 | mE/          | mN  |          |
| e. Other Locational Data                                                       | a: (e.g., parcel #, directions | to resource, ele | vation, etc., as | appropriate)      |              |     |          |
| APN: 52-227-001                                                                |                                |                  |                  | ,                 |              |     |          |