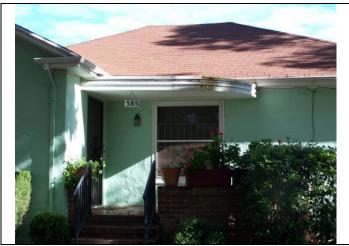

### \*P3a. Description:

The primary entry is located at the façade and consists of a wood door with glass covered with a metal security door. The residence has a full-width front porch on the façade sheltered by the principal roof with squared supports, and balustrades clad in horizontal wood siding. The porch steps, landing and railings are concrete. Other entries are located on the enclosed porch at the north elevation. There are two windows on the façade. They are symmetrically spaced and consist of double-hung wood-sash windows with two panes and wood casings covered by hinged metal-framed screens. There is also a projecting section clad in horizontal wood siding, topped by a shed roof located on the east elevation. The windows located within this projection consist of two double-hung wood-sash windows with wood casings and hinged metal-framed screens.

Alterations to the building include the replacement of the façade door. The condition of the building is good.

View looking northwest at the east elevation

View looking at the west elevation of the garage