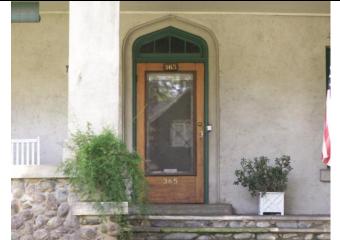

### \*P3a. Description:

The primary entry is located at the facade. It consists of a porch with a secondary dropped roof supported by four columns with a brick landing and steps. The front door is wood with a large glass inset. Other entrances are not visible. There are ten windows on the façade. They are asymmetrically spaced and consist of double-hung wood-sash windows and one aluminum-sash sliding window. Other windows throughout the residence consist of a combination of double-hung wood-sash windows, aluminum-sliding windows, and a bay window located on the south end of the façade that extends from the first floor to the second floor. The windows throughout the residence are surrounded by wood casings and wood sills.