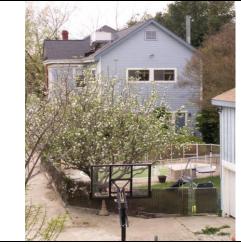

APN: 23-350-013

\*P3a. Description: (Describe resource and its major elements. Include design, materials, condition, alterations, size, setting, and boundaries)

The single-family residence at 2073 Railroad Avenue in Yuba City was constructed in 1900 in the Queen Anne style. The building is located at the front of the parcel on the west side of Railroad Avenue facing east within a largely agricultural area with new developments to the north and east of it.

This two-story residence has a regular floor plan. The façade is asymmetrical and the building sits on a concrete foundation. The residence has a wood-framed structural system and an exterior predominately clad in wood fishscale shingles. The new addition to the north and west elevation is clad in horizontal wood clapboard siding. The building is covered by a steeply-pitched hipped roof clad with composition shingles. An additional gabled roof is located on the south end of the façade above the two-story bay window. The slightly-overhanging eaves are boxed with no exposed rafters. The residence has two chimneys, one located on the exterior eave wall on the south elevation and one on the north interior sloping roof.

Landscaping elements include mature trees, shrubs, and ivy. Other features include a concrete driveway, concrete pedestrian walkway, a low chain link fence bordering the property, and a three-story tankhouse located on the south end of the property. This ancillery building is clad in wood clapboard siding with a pyramidal roof. There is an attached shed on the south elevation of the tankhouse. It has double-hung wood-sash windows.

Alterations to the building include an addition on the north and west elevations. The condition of the main residence is fair and the tankhouse is in poor condition.

View looking south at the north elevation