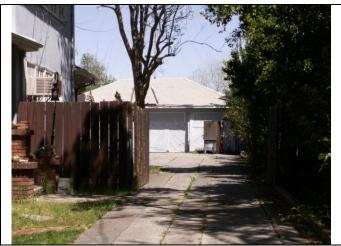

Landscaping elements include mature trees, shrubs, and ivy. Other features include a concrete driveway, concrete pedestrian walkway, a low chain link fence bordering the property, and a three-story tankhouse located on the south end of the property. This ancillery building is clad in wood clapboard siding with a pyramidal roof. There is an attached shed on the south elevation of the tankhouse. It has double-hung wood-sash windows.

Alterations to the building include an addition on the north and west elevations. The condition of the main residence is fair and the tankhouse is in poor condition.

View looking south at the north elevation

View looking at the tankhouse located south of the primary residence

View looking north at the south elevation

View looking at the garage

| State of California The Resources Agency<br>DEPARTMENT OF PARKS AND RECREATION |                                |                  |                  | Primary #<br>HRI  |              |     |          |
|--------------------------------------------------------------------------------|--------------------------------|------------------|------------------|-------------------|--------------|-----|----------|
| DEFAR IMENT OF FAR                                                             | TRS AND RECREATION             | •                |                  |                   |              |     | <u> </u> |
| PRIMARY RE                                                                     |                                |                  |                  | <b>-</b> ·····    |              |     |          |
|                                                                                |                                |                  |                  | Trinomial #       |              |     | <u> </u> |
|                                                                                |                                |                  |                  | NRHP Status Code  |              |     |          |
|                                                                                | Other Listin                   | ngs              |                  |                   |              |     |          |
|                                                                                | Review Coo                     | le               | Rev              | iewer             | Date         |     |          |
|                                                                                |                                |                  |                  |                   |              |     |          |
| Page <u>1</u> of <u>2</u>                                                      |                                |                  |                  |                   |              |     |          |
|                                                                                | *Posourco N                    | amo or # (Assia  | nod by recorder) | 557 Reeves Avenue | Vuba City    |     |          |
|                                                                                | Resource Na                    | anie Or # (Assig | ned by recorder) | 557 Reeves Avenue | e, Tuba City |     |          |
| P1. Other Identifier:                                                          |                                |                  |                  |                   |              |     |          |
| *P2. Location:                                                                 | Not for Publication            | 🛛 Unres          | stricted         | *a. County        | Sutter       |     |          |
| and (P2c, P2e, and P2b or                                                      | r P2d. Attach a Location Ma    | p as necessary   | .)               |                   |              |     |          |
| *b. USGS 7.5' Quad                                                             | Date                           | Τ Í              | ,R               | ; ¼ <b>of</b>     | 1/4 of Sec   | ;   | B.M.     |
| c. Address 557 Reeves                                                          | s Avenue                       | City             | Yuba City        |                   | <u> </u>     | Zip | 95991    |
| d. UTM: (Give more than o                                                      | one for large and/or linear re | esources) Zone   | )                | ;                 | mE/          | mN  |          |
| e. Other Locational Data                                                       | a: (e.g., parcel #, directions | to resource, ele | vation, etc., as | appropriate)      |              |     |          |
| APN: 52-227-001                                                                |                                |                  |                  | ,                 |              |     |          |