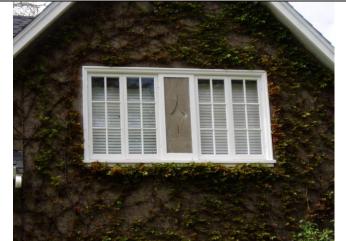

### \*P3a. Description:

The primary entry is located at the facade. It consists of a porch with a secondary dropped roof supported by four columns with a brick landing and steps. The front door is wood with a large glass inset. Other entrances are not visible. There are ten windows on the façade. They are asymmetrically spaced and consist of double-hung wood-sash windows and one aluminum-sash sliding window. Other windows throughout the residence consist of a combination of double-hung wood-sash windows, aluminum-sliding windows, and a bay window located on the south end of the façade that extends from the first floor to the second floor. The windows throughout the residence are surrounded by wood casings and wood sills.