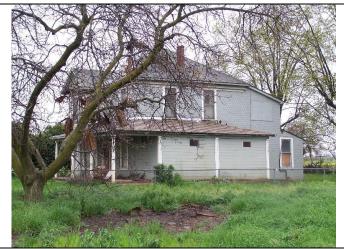

Alterations to the building include an addition on the north and west elevations. The condition of the main residence is fair and the tankhouse is in poor condition.

View looking south at the north elevation