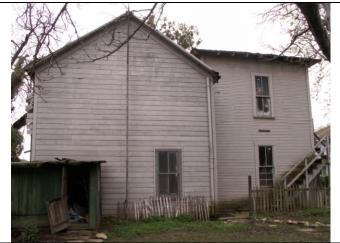

Landscaping elements include mature trees, shrubs, and ivy. Other features include a concrete driveway, concrete pedestrian walkway, a low chain link fence bordering the property, and a three-story tankhouse located on the south end of the property. This ancillery building is clad in wood clapboard siding with a pyramidal roof. There is an attached shed on the south elevation of the tankhouse. It has double-hung wood-sash windows.

Alterations to the building include an addition on the north and west elevations. The condition of the main residence is fair and the tankhouse is in poor condition.

View looking south at the north elevation

View looking at the tankhouse located south of the primary residence

View looking north at the south elevation

View looking at the garage

| State of California The Resources Agency<br>DEPARTMENT OF PARKS AND RECREATION |                                |                  |                  | Primary #<br>HRI  |              |     |          |
|--------------------------------------------------------------------------------|--------------------------------|------------------|------------------|-------------------|--------------|-----|----------|
| DEFAR IMENT OF FAR                                                             | TRS AND RECREATION             | •                |                  |                   |              |     | <u> </u> |
| PRIMARY RE                                                                     |                                |                  |                  | <b>-</b> ·····    |              |     |          |
|                                                                                |                                |                  |                  | Trinomial #       |              |     | <u> </u> |
|                                                                                |                                |                  |                  | NRHP Status Code  |              |     |          |
|                                                                                | Other Listin                   | ngs              |                  |                   |              |     |          |
|                                                                                | Review Coo                     | le               | Rev              | iewer             | Date         |     |          |
|                                                                                |                                |                  |                  |                   |              |     |          |
| Page <u>1</u> of <u>2</u>                                                      |                                |                  |                  |                   |              |     |          |
|                                                                                | *Posourco N                    | amo or # (Assia  | nod by recorder) | 557 Reeves Avenue | Vuba City    |     |          |
|                                                                                | Resource Na                    | anie Or # (Assig | ned by recorder) | 557 Reeves Avenue | e, Tuba City |     |          |
| P1. Other Identifier:                                                          |                                |                  |                  |                   |              |     |          |
| *P2. Location:                                                                 | Not for Publication            | 🛛 Unres          | stricted         | *a. County        | Sutter       |     |          |
| and (P2c, P2e, and P2b or                                                      | r P2d. Attach a Location Ma    | p as necessary   | .)               |                   |              |     |          |
| *b. USGS 7.5' Quad                                                             | Date                           | Τ Í              | ,R               | ; ¼ <b>of</b>     | 1/4 of Sec   | ;   | B.M.     |
| c. Address 557 Reeves                                                          | s Avenue                       | City             | Yuba City        |                   | <u> </u>     | Zip | 95991    |
| d. UTM: (Give more than o                                                      | one for large and/or linear re | esources) Zone   | )                | ;                 | mE/          | mN  |          |
| e. Other Locational Data                                                       | a: (e.g., parcel #, directions | to resource, ele | vation, etc., as | appropriate)      |              |     |          |
| APN: 52-227-001                                                                |                                |                  |                  | ,                 |              |     |          |