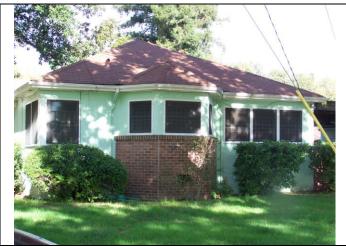

\*P3a. Description: (Describe resource and its major elements. Include design, materials, condition, alterations, size, setting, and boundaries)

The single-family residence at 557 Reeves Avenue in Yuba City was constructed in 1916 in the Craftsman style. The building is located near the front of the parcel on the north side of Reeves Avenue facing south within a residential and commercial area, near the south end of Yuba City's downtown.

This one-story residence has a square floor plan. The façade is symmetrical and the building sits on a concrete foundation. The building has a wood-framed structural system and an exterior clad in horizontal wood siding. The building is covered by a moderately-pitched center-gabled roof clad with composition shingles. The eaves are open with a wide overhang. The building also has decorative knee braces, a basket-weave patterned wood vent, and exposed wood beams and rafters directly under the gable pitches.