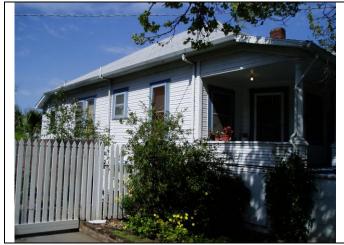

APN: 52-213-005

\*P3a. Description: (Describe resource and its major elements. Include design, materials, condition, alterations, size, setting, and boundaries)

The single-family residence at 741 Reeves Avenue in Yuba City was constructed in 1921 in the Craftsman style. The building is located near the front of the parcel on the north side of Reeves Avenue, facing south within a residential area with an industrial complex to the south and downtown Yuba City to the east.

This one-story residence has an irregular floor plan. The façade is asymmetrical and the building sits on a concrete foundation. The residence has a wood-framed structural system and an exterior clad in horizontal wood siding. The building is covered by two low-pitched front-gabled roofs clad with composition shingles. The wide overhanging eaves have exposed rafters and false beams. The residence has two rectangular vents located under the west façade gable. The building also has two chimneys located on the gabled wall of the east elevation.