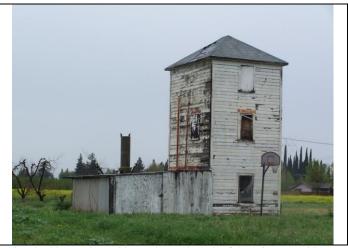

Landscaping elements include mature trees, shrubs, and ivy. Other features include a concrete driveway, concrete pedestrian walkway, a low chain link fence bordering the property, and a three-story tankhouse located on the south end of the property. This ancillery building is clad in wood clapboard siding with a pyramidal roof. There is an attached shed on the south elevation of the tankhouse. It has double-hung wood-sash windows.

Alterations to the building include an addition on the north and west elevations. The condition of the main residence is fair and the tankhouse is in poor condition.

View looking south at the north elevation

View looking at the tankhouse located south of the primary residence

View looking north at the south elevation

View looking at the garage

| State of California The Resources Agency<br>DEPARTMENT OF PARKS AND RECREATION |                                |                  |                  | Primary #<br>HRI  |              |     |          |
|--------------------------------------------------------------------------------|--------------------------------|------------------|------------------|-------------------|--------------|-----|----------|
| DEFAR IMENT OF FAR                                                             | TRS AND RECREATION             | •                |                  |                   |              |     | <u> </u> |
| PRIMARY RE                                                                     |                                |                  |                  | <b>-</b> ·····    |              |     |          |
|                                                                                |                                |                  |                  | Trinomial #       |              |     | <u> </u> |
|                                                                                |                                |                  |                  | NRHP Status Code  |              |     |          |
|                                                                                | Other Listin                   | ngs              |                  |                   |              |     |          |
|                                                                                | Review Coo                     | le               | Rev              | iewer             | Date         |     |          |
|                                                                                |                                |                  |                  |                   |              |     |          |
| Page <u>1</u> of <u>2</u>                                                      |                                |                  |                  |                   |              |     |          |
|                                                                                | *Posourco N                    | amo or # (Assia  | nod by recorder) | 557 Reeves Avenue | Vuba City    |     |          |
|                                                                                | Resource Na                    | anie Or # (Assig | ned by recorder) | 557 Reeves Avenue | e, Tuba City |     |          |
| P1. Other Identifier:                                                          |                                |                  |                  |                   |              |     |          |
| *P2. Location:                                                                 | Not for Publication            | 🛛 Unres          | stricted         | *a. County        | Sutter       |     |          |
| and (P2c, P2e, and P2b or                                                      | r P2d. Attach a Location Ma    | p as necessary   | .)               |                   |              |     |          |
| *b. USGS 7.5' Quad                                                             | Date                           | Τ Í              | ,R               | ; ¼ <b>of</b>     | 1/4 of Sec   | ;   | B.M.     |
| c. Address 557 Reeves                                                          | s Avenue                       | City             | Yuba City        |                   | <u> </u>     | Zip | 95991    |
| d. UTM: (Give more than o                                                      | one for large and/or linear re | esources) Zone   | )                | ;                 | mE/          | mN  |          |
| e. Other Locational Data                                                       | a: (e.g., parcel #, directions | to resource, ele | vation, etc., as | appropriate)      |              |     |          |
| APN: 52-227-001                                                                |                                |                  |                  | ,                 |              |     |          |