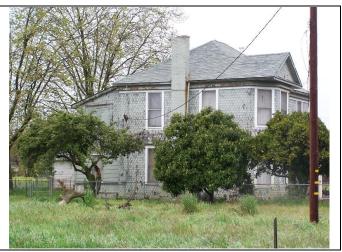

This two-story residence has a regular floor plan. The façade is asymmetrical and the building sits on a concrete foundation. The residence has a wood-framed structural system and an exterior predominately clad in wood fishscale shingles. The new addition to the north and west elevation is clad in horizontal wood clapboard siding. The building is covered by a steeply-pitched hipped roof clad with composition shingles. An additional gabled roof is located on the south end of the façade above the two-story bay window. The slightly-overhanging eaves are boxed with no exposed rafters. The residence has two chimneys, one located on the exterior eave wall on the south elevation and one on the north interior sloping roof.

Alterations to the building include an addition on the north and west elevations. The condition of the main residence is fair and the tankhouse is in poor condition.

View looking south at the north elevation