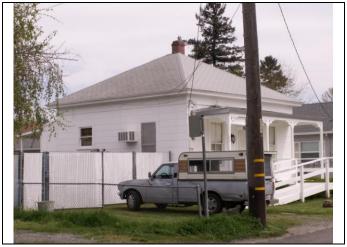

Landscaping elements include mature trees, shrubs, and ivy. Other features include a concrete driveway, concrete pedestrian walkway, a low chain link fence bordering the property, and a three-story tankhouse located on the south end of the property. This ancillery building is clad in wood clapboard siding with a pyramidal roof. There is an attached shed on the south elevation of the tankhouse. It has double-hung wood-sash windows.

Alterations to the building include an addition on the north and west elevations. The condition of the main residence is fair and the tankhouse is in poor condition.

View looking south at the north elevation

View looking at the tankhouse located south of the primary residence

View looking north at the south elevation

View looking at the garage

| State of California The Resources Agency<br>DEPARTMENT OF PARKS AND RECREATION |                                |                  |                  | Primary #<br>HRI  |              |     |          |
|--------------------------------------------------------------------------------|--------------------------------|------------------|------------------|-------------------|--------------|-----|----------|
| DEFAR IMENT OF FAR                                                             | TRS AND RECREATION             | •                |                  |                   |              |     | <u> </u> |
| PRIMARY RE                                                                     |                                |                  |                  | <b>-</b> ·····    |              |     |          |
|                                                                                |                                |                  |                  | Trinomial #       |              |     | <u> </u> |
|                                                                                |                                |                  |                  | NRHP Status Code  |              |     |          |
|                                                                                | Other Listin                   | ngs              |                  |                   |              |     |          |
|                                                                                | Review Coo                     | le               | Rev              | iewer             | Date         |     |          |
|                                                                                |                                |                  |                  |                   |              |     |          |
| Page <u>1</u> of <u>2</u>                                                      |                                |                  |                  |                   |              |     |          |
|                                                                                | *Posourco N                    | amo or # (Assia  | nod by recorder) | 557 Reeves Avenue | Vuba City    |     |          |
|                                                                                | Resource Na                    | anie Or # (Assig | ned by recorder) | 557 Reeves Avenue | e, Tuba City |     |          |
| P1. Other Identifier:                                                          |                                |                  |                  |                   |              |     |          |
| *P2. Location:                                                                 | Not for Publication            | 🛛 Unres          | stricted         | *a. County        | Sutter       |     |          |
| and (P2c, P2e, and P2b or                                                      | r P2d. Attach a Location Ma    | p as necessary   | .)               |                   |              |     |          |
| *b. USGS 7.5' Quad                                                             | Date                           | Τ Í              | ,R               | ; ¼ <b>of</b>     | 1/4 of Sec   | ;   | B.M.     |
| c. Address 557 Reeves                                                          | s Avenue                       | City             | Yuba City        |                   | <u> </u>     | Zip | 95991    |
| d. UTM: (Give more than o                                                      | one for large and/or linear re | esources) Zone   | )                | ;                 | mE/          | mN  |          |
| e. Other Locational Data                                                       | a: (e.g., parcel #, directions | to resource, ele | vation, etc., as | appropriate)      |              |     |          |
| APN: 52-227-001                                                                |                                |                  |                  | ,                 |              |     |          |