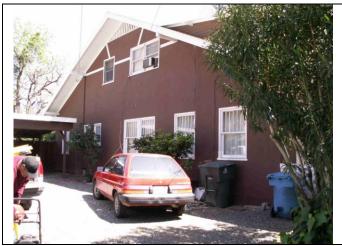

APN: 52-213-005

\*P3a. Description: (Describe resource and its major elements. Include design, materials, condition, alterations, size, setting, and boundaries)

The single-family residence at 741 Reeves Avenue in Yuba City was constructed in 1921 in the Craftsman style. The building is located near the front of the parcel on the north side of Reeves Avenue, facing south within a residential area with an industrial complex to the south and downtown Yuba City to the east.

This one-story residence has an irregular floor plan. The façade is asymmetrical and the building sits on a concrete foundation. The residence has a wood-framed structural system and an exterior clad in horizontal wood siding. The building is covered by two low-pitched front-gabled roofs clad with composition shingles. The wide overhanging eaves have exposed rafters and false beams. The residence has two rectangular vents located under the west façade gable. The building also has two chimneys located on the gabled wall of the east elevation.