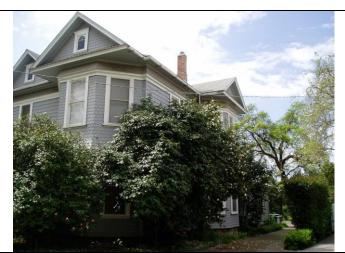

APN: 23-350-013

\*P3a. Description: (Describe resource and its major elements. Include design, materials, condition, alterations, size, setting, and boundaries)

The single-family residence at 2073 Railroad Avenue in Yuba City was constructed in 1900 in the Queen Anne style. The building is located at the front of the parcel on the west side of Railroad Avenue facing east within a largely agricultural area with new developments to the north and east of it.

This two-story residence has a regular floor plan. The façade is asymmetrical and the building sits on a concrete foundation. The residence has a wood-framed structural system and an exterior predominately clad in wood fishscale shingles. The new addition to the north and west elevation is clad in horizontal wood clapboard siding. The building is covered by a steeply-pitched hipped roof clad with composition shingles. An additional gabled roof is located on the south end of the façade above the two-story bay window. The slightly-overhanging eaves are boxed with no exposed rafters. The residence has two chimneys, one located on the exterior eave wall on the south elevation and one on the north interior sloping roof.