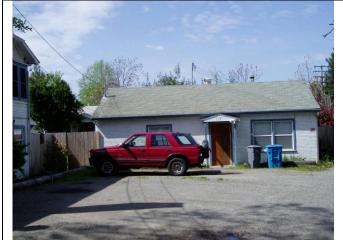

\*P3a. Description: (Describe resource and its major elements. Include design, materials, condition, alterations, size, setting, and boundaries)

The single-family residence at 557 Reeves Avenue in Yuba City was constructed in 1916 in the Craftsman style. The building is located near the front of the parcel on the north side of Reeves Avenue facing south within a residential and commercial area, near the south end of Yuba City's downtown.

This one-story residence has a square floor plan. The façade is symmetrical and the building sits on a concrete foundation. The building has a wood-framed structural system and an exterior clad in horizontal wood siding. The building is covered by a moderately-pitched center-gabled roof clad with composition shingles. The eaves are open with a wide overhang. The building also has decorative knee braces, a basket-weave patterned wood vent, and exposed wood beams and rafters directly under the gable pitches.

### \*P3a. Description:

The primary entry is located at the façade and consists of a wood door with glass covered with a metal security door. The residence has a full-width front porch on the façade sheltered by the principal roof with squared supports, and balustrades clad in horizontal wood siding. The porch steps, landing and railings are concrete. Other entries are located on the enclosed porch at the north elevation. There are two windows on the façade. They are symmetrically spaced and consist of double-hung wood-sash windows with two panes and wood casings covered by hinged metal-framed screens. There is also a projecting section clad in horizontal wood siding, topped by a shed roof located on the east elevation. The windows located within this projection consist of two double-hung wood-sash windows with wood casings and hinged metal-framed screens.

Landscaping elements include a front lawn, mature trees, and several young shrubs. Other features include a detached one-car garage, a short concrete driveway, and a concrete walkway leading from the sidewalk to the main entrance.

Alterations to the building include the replacement of the façade door. The condition of the building is good.

View looking northwest at the east elevation

View looking at the west elevation of the garage