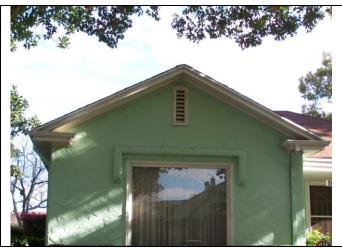

This two-story residence has a regular floor plan. The façade is asymmetrical and the building sits on a concrete foundation. The residence has a wood-framed structural system and an exterior predominately clad in wood fishscale shingles. The new addition to the north and west elevation is clad in horizontal wood clapboard siding. The building is covered by a steeply-pitched hipped roof clad with composition shingles. An additional gabled roof is located on the south end of the façade above the two-story bay window. The slightly-overhanging eaves are boxed with no exposed rafters. The residence has two chimneys, one located on the exterior eave wall on the south elevation and one on the north interior sloping roof.

### \*P3a. Description:

The primary entry is located at the facade. It consists of a porch with a secondary dropped roof supported by four columns with a brick landing and steps. The front door is wood with a large glass inset. Other entrances are not visible. There are ten windows on the façade. They are asymmetrically spaced and consist of double-hung wood-sash windows and one aluminum-sash sliding window. Other windows throughout the residence consist of a combination of double-hung wood-sash windows, aluminum-sliding windows, and a bay window located on the south end of the façade that extends from the first floor to the second floor. The windows throughout the residence are surrounded by wood casings and wood sills.