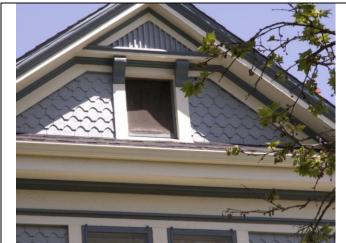

This two-story residence has a regular floor plan. The façade is asymmetrical and the building sits on a concrete foundation. The residence has a wood-framed structural system and an exterior predominately clad in wood fishscale shingles. The new addition to the north and west elevation is clad in horizontal wood clapboard siding. The building is covered by a steeply-pitched hipped roof clad with composition shingles. An additional gabled roof is located on the south end of the façade above the two-story bay window. The slightly-overhanging eaves are boxed with no exposed rafters. The residence has two chimneys, one located on the exterior eave wall on the south elevation and one on the north interior sloping roof.