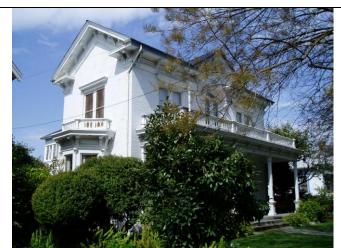

APN: 23-350-013

\*P3a. Description: (Describe resource and its major elements. Include design, materials, condition, alterations, size, setting, and boundaries)

The single-family residence at 2073 Railroad Avenue in Yuba City was constructed in 1900 in the Queen Anne style. The building is located at the front of the parcel on the west side of Railroad Avenue facing east within a largely agricultural area with new developments to the north and east of it.

This two-story residence has a regular floor plan. The façade is asymmetrical and the building sits on a concrete foundation. The residence has a wood-framed structural system and an exterior predominately clad in wood fishscale shingles. The new addition to the north and west elevation is clad in horizontal wood clapboard siding. The building is covered by a steeply-pitched hipped roof clad with composition shingles. An additional gabled roof is located on the south end of the façade above the two-story bay window. The slightly-overhanging eaves are boxed with no exposed rafters. The residence has two chimneys, one located on the exterior eave wall on the south elevation and one on the north interior sloping roof.

### \*P3a. Description:

The primary entry is located at the facade. It consists of a porch with a secondary dropped roof supported by four columns with a brick landing and steps. The front door is wood with a large glass inset. Other entrances are not visible. There are ten windows on the façade. They are asymmetrically spaced and consist of double-hung wood-sash windows and one aluminum-sash sliding window. Other windows throughout the residence consist of a combination of double-hung wood-sash windows, aluminum-sliding windows, and a bay window located on the south end of the façade that extends from the first floor to the second floor. The windows throughout the residence are surrounded by wood casings and wood sills.