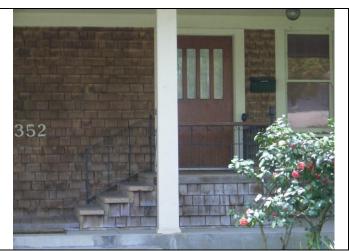

### \*P3a. Description:

The primary entry is located at the facade. It consists of a porch with a secondary dropped roof supported by four columns with a brick landing and steps. The front door is wood with a large glass inset. Other entrances are not visible. There are ten windows on the façade. They are asymmetrically spaced and consist of double-hung wood-sash windows and one aluminum-sash sliding window. Other windows throughout the residence consist of a combination of double-hung wood-sash windows, aluminum-sliding windows, and a bay window located on the south end of the façade that extends from the first floor to the second floor. The windows throughout the residence are surrounded by wood casings and wood sills.