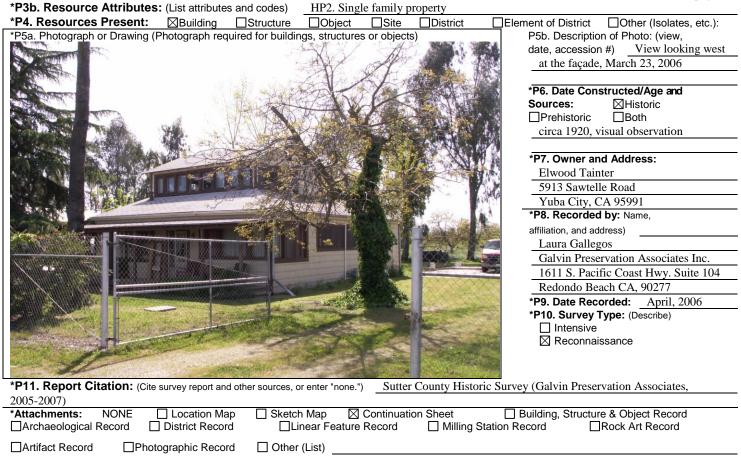

\*P3a. Description: (Describe resource and its major elements. Include design, materials, condition, alterations, size, setting, and boundaries)

The single-family residence at 557 Reeves Avenue in Yuba City was constructed in 1916 in the Craftsman style. The building is located near the front of the parcel on the north side of Reeves Avenue facing south within a residential and commercial area, near the south end of Yuba City's downtown.

This one-story residence has a square floor plan. The façade is symmetrical and the building sits on a concrete foundation. The building has a wood-framed structural system and an exterior clad in horizontal wood siding. The building is covered by a moderately-pitched center-gabled roof clad with composition shingles. The eaves are open with a wide overhang. The building also has decorative knee braces, a basket-weave patterned wood vent, and exposed wood beams and rafters directly under the gable pitches.

### \*P3a. Description:

The primary entry is located at the façade and consists of a wood door with glass covered with a metal security door. The residence has a full-width front porch on the façade sheltered by the principal roof with squared supports, and balustrades clad in horizontal wood siding. The porch steps, landing and railings are concrete. Other entries are located on the enclosed porch at the north elevation. There are two windows on the façade. They are symmetrically spaced and consist of double-hung wood-sash windows with two panes and wood casings covered by hinged metal-framed screens. There is also a projecting section clad in horizontal wood siding, topped by a shed roof located on the east elevation. The windows located within this projection consist of two double-hung wood-sash windows with wood casings and hinged metal-framed screens.

Landscaping elements include a front lawn, mature trees, and several young shrubs. Other features include a detached one-car garage, a short concrete driveway, and a concrete walkway leading from the sidewalk to the main entrance.

Alterations to the building include the replacement of the façade door. The condition of the building is good.

View looking northwest at the east elevation

View looking at the west elevation of the garage