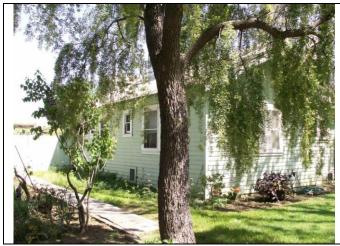

\*P3a. Description: (Describe resource and its major elements. Include design, materials, condition, alterations, size, setting, and boundaries)

The single-family residence at 557 Reeves Avenue in Yuba City was constructed in 1916 in the Craftsman style. The building is located near the front of the parcel on the north side of Reeves Avenue facing south within a residential and commercial area, near the south end of Yuba City's downtown.

This one-story residence has a square floor plan. The façade is symmetrical and the building sits on a concrete foundation. The building has a wood-framed structural system and an exterior clad in horizontal wood siding. The building is covered by a moderately-pitched center-gabled roof clad with composition shingles. The eaves are open with a wide overhang. The building also has decorative knee braces, a basket-weave patterned wood vent, and exposed wood beams and rafters directly under the gable pitches.

Landscaping elements include a front lawn, mature trees, and several young shrubs. Other features include a detached one-car garage, a short concrete driveway, and a concrete walkway leading from the sidewalk to the main entrance.