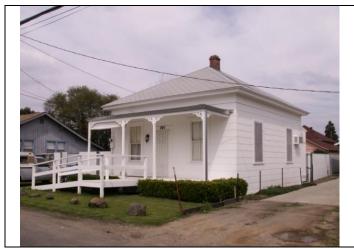

APN: 23-350-013

\*P3a. Description: (Describe resource and its major elements. Include design, materials, condition, alterations, size, setting, and boundaries)

The single-family residence at 2073 Railroad Avenue in Yuba City was constructed in 1900 in the Queen Anne style. The building is located at the front of the parcel on the west side of Railroad Avenue facing east within a largely agricultural area with new developments to the north and east of it.

This two-story residence has a regular floor plan. The façade is asymmetrical and the building sits on a concrete foundation. The residence has a wood-framed structural system and an exterior predominately clad in wood fishscale shingles. The new addition to the north and west elevation is clad in horizontal wood clapboard siding. The building is covered by a steeply-pitched hipped roof clad with composition shingles. An additional gabled roof is located on the south end of the façade above the two-story bay window. The slightly-overhanging eaves are boxed with no exposed rafters. The residence has two chimneys, one located on the exterior eave wall on the south elevation and one on the north interior sloping roof.

### \*P3a. Description:

The primary entry is located at the facade. It consists of a porch with a secondary dropped roof supported by four columns with a brick landing and steps. The front door is wood with a large glass inset. Other entrances are not visible. There are ten windows on the façade. They are asymmetrically spaced and consist of double-hung wood-sash windows and one aluminum-sash sliding window. Other windows throughout the residence consist of a combination of double-hung wood-sash windows, aluminum-sliding windows, and a bay window located on the south end of the façade that extends from the first floor to the second floor. The windows throughout the residence are surrounded by wood casings and wood sills.

Landscaping elements include mature trees, shrubs, and ivy. Other features include a concrete driveway, concrete pedestrian walkway, a low chain link fence bordering the property, and a three-story tankhouse located on the south end of the property. This ancillery building is clad in wood clapboard siding with a pyramidal roof. There is an attached shed on the south elevation of the tankhouse. It has double-hung wood-sash windows.