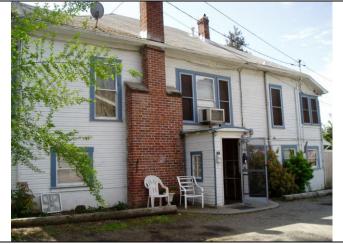

\*P3a. Description: (Describe resource and its major elements. Include design, materials, condition, alterations, size, setting, and boundaries)

The single-family residence at 557 Reeves Avenue in Yuba City was constructed in 1916 in the Craftsman style. The building is located near the front of the parcel on the north side of Reeves Avenue facing south within a residential and commercial area, near the south end of Yuba City's downtown.

This one-story residence has a square floor plan. The façade is symmetrical and the building sits on a concrete foundation. The building has a wood-framed structural system and an exterior clad in horizontal wood siding. The building is covered by a moderately-pitched center-gabled roof clad with composition shingles. The eaves are open with a wide overhang. The building also has decorative knee braces, a basket-weave patterned wood vent, and exposed wood beams and rafters directly under the gable pitches.

### \*P3a. Description:

The primary entry is located at the façade and consists of a wood door with glass covered with a metal security door. The residence has a full-width front porch on the façade sheltered by the principal roof with squared supports, and balustrades clad in horizontal wood siding. The porch steps, landing and railings are concrete. Other entries are located on the enclosed porch at the north elevation. There are two windows on the façade. They are symmetrically spaced and consist of double-hung wood-sash windows with two panes and wood casings covered by hinged metal-framed screens. There is also a projecting section clad in horizontal wood siding, topped by a shed roof located on the east elevation. The windows located within this projection consist of two double-hung wood-sash windows with wood casings and hinged metal-framed screens.

Alterations to the building include the replacement of the façade door. The condition of the building is good.

View looking northwest at the east elevation

View looking at the west elevation of the garage