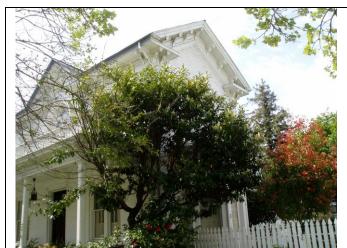

APN: 23-350-013

\*P3a. Description: (Describe resource and its major elements. Include design, materials, condition, alterations, size, setting, and boundaries)

The single-family residence at 2073 Railroad Avenue in Yuba City was constructed in 1900 in the Queen Anne style. The building is located at the front of the parcel on the west side of Railroad Avenue facing east within a largely agricultural area with new developments to the north and east of it.

This two-story residence has a regular floor plan. The façade is asymmetrical and the building sits on a concrete foundation. The residence has a wood-framed structural system and an exterior predominately clad in wood fishscale shingles. The new addition to the north and west elevation is clad in horizontal wood clapboard siding. The building is covered by a steeply-pitched hipped roof clad with composition shingles. An additional gabled roof is located on the south end of the façade above the two-story bay window. The slightly-overhanging eaves are boxed with no exposed rafters. The residence has two chimneys, one located on the exterior eave wall on the south elevation and one on the north interior sloping roof.

Landscaping elements include mature trees, shrubs, and ivy. Other features include a concrete driveway, concrete pedestrian walkway, a low chain link fence bordering the property, and a three-story tankhouse located on the south end of the property. This ancillery building is clad in wood clapboard siding with a pyramidal roof. There is an attached shed on the south elevation of the tankhouse. It has double-hung wood-sash windows.