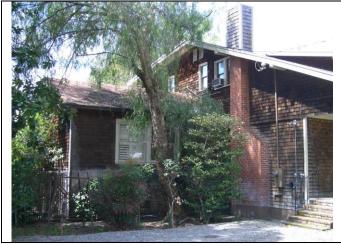

This two-story residence has a regular floor plan. The façade is asymmetrical and the building sits on a concrete foundation. The residence has a wood-framed structural system and an exterior predominately clad in wood fishscale shingles. The new addition to the north and west elevation is clad in horizontal wood clapboard siding. The building is covered by a steeply-pitched hipped roof clad with composition shingles. An additional gabled roof is located on the south end of the façade above the two-story bay window. The slightly-overhanging eaves are boxed with no exposed rafters. The residence has two chimneys, one located on the exterior eave wall on the south elevation and one on the north interior sloping roof.

Alterations to the building include an addition on the north and west elevations. The condition of the main residence is fair and the tankhouse is in poor condition.

View looking south at the north elevation