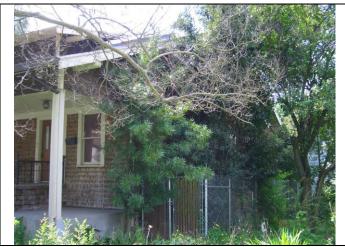

Landscaping elements include mature trees, shrubs, and ivy. Other features include a concrete driveway, concrete pedestrian walkway, a low chain link fence bordering the property, and a three-story tankhouse located on the south end of the property. This ancillery building is clad in wood clapboard siding with a pyramidal roof. There is an attached shed on the south elevation of the tankhouse. It has double-hung wood-sash windows.

Alterations to the building include an addition on the north and west elevations. The condition of the main residence is fair and the tankhouse is in poor condition.

View looking south at the north elevation

View looking at the tankhouse located south of the primary residence

View looking north at the south elevation

View looking at the garage

| State of California The Resources Agency<br>DEPARTMENT OF PARKS AND RECREATION |                                |                  |                  | Primary #<br>HRI  |              |     |          |
|--------------------------------------------------------------------------------|--------------------------------|------------------|------------------|-------------------|--------------|-----|----------|
| DEFAR IMENT OF FAR                                                             | TRS AND RECREATION             | •                |                  |                   |              |     | <u> </u> |
| PRIMARY RE                                                                     |                                |                  |                  | <b>-</b> ·····    |              |     |          |
|                                                                                |                                |                  |                  | Trinomial #       |              |     | <u> </u> |
|                                                                                |                                |                  |                  | NRHP Status Code  |              |     |          |
|                                                                                | Other Listin                   | ngs              |                  |                   |              |     |          |
|                                                                                | Review Coo                     | le               | Rev              | iewer             | Date         |     |          |
|                                                                                |                                |                  |                  |                   |              |     |          |
| Page <u>1</u> of <u>2</u>                                                      |                                |                  |                  |                   |              |     |          |
|                                                                                | *Posourco N                    | amo or # (Assia  | nod by recorder) | 557 Reeves Avenue | Vuba City    |     |          |
|                                                                                | Resource Na                    | anie Or # (Assig | ned by recorder) | 557 Reeves Avenue | e, Tuba City |     |          |
| P1. Other Identifier:                                                          |                                |                  |                  |                   |              |     |          |
| *P2. Location:                                                                 | Not for Publication            | 🛛 Unres          | stricted         | *a. County        | Sutter       |     |          |
| and (P2c, P2e, and P2b or                                                      | r P2d. Attach a Location Ma    | p as necessary   | .)               |                   |              |     |          |
| *b. USGS 7.5' Quad                                                             | Date                           | Τ Í              | ,R               | ; ¼ <b>of</b>     | 1/4 of Sec   | ;   | B.M.     |
| c. Address 557 Reeves                                                          | s Avenue                       | City             | Yuba City        |                   | <u> </u>     | Zip | 95991    |
| d. UTM: (Give more than o                                                      | one for large and/or linear re | esources) Zone   | )                | ;                 | mE/          | mN  |          |
| e. Other Locational Data                                                       | a: (e.g., parcel #, directions | to resource, ele | vation, etc., as | appropriate)      |              |     |          |
| APN: 52-227-001                                                                |                                |                  |                  | ,                 |              |     |          |