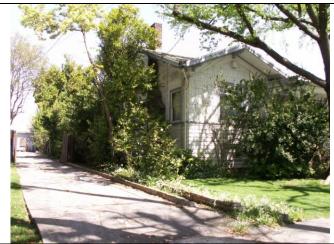

Landscaping elements include mature trees, shrubs, and ivy. Other features include a concrete driveway, concrete pedestrian walkway, a low chain link fence bordering the property, and a three-story tankhouse located on the south end of the property. This ancillery building is clad in wood clapboard siding with a pyramidal roof. There is an attached shed on the south elevation of the tankhouse. It has double-hung wood-sash windows.