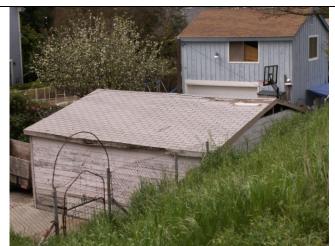

Landscaping elements include mature trees, shrubs, and ivy. Other features include a concrete driveway, concrete pedestrian walkway, a low chain link fence bordering the property, and a three-story tankhouse located on the south end of the property. This ancillery building is clad in wood clapboard siding with a pyramidal roof. There is an attached shed on the south elevation of the tankhouse. It has double-hung wood-sash windows.

Alterations to the building include an addition on the north and west elevations. The condition of the main residence is fair and the tankhouse is in poor condition.

View looking south at the north elevation

View looking at the tankhouse located south of the primary residence

View looking north at the south elevation

View looking at the garage

| State of California The Resources Agency<br>DEPARTMENT OF PARKS AND RECREATION |                                |                  |                  | Primary #<br>HRI  |              |     |          |
|--------------------------------------------------------------------------------|--------------------------------|------------------|------------------|-------------------|--------------|-----|----------|
| DEFAR IMENT OF FAR                                                             | TRS AND RECREATION             | •                |                  |                   |              |     | <u> </u> |
| PRIMARY RE                                                                     |                                |                  |                  | <b>-</b> ·····    |              |     |          |
|                                                                                |                                |                  |                  | Trinomial #       |              |     | <u> </u> |
|                                                                                |                                |                  |                  | NRHP Status Code  |              |     |          |
|                                                                                | Other Listin                   | ngs              |                  |                   |              |     |          |
|                                                                                | Review Coo                     | le               | Rev              | iewer             | Date         |     |          |
|                                                                                |                                |                  |                  |                   |              |     |          |
| Page <u>1</u> of <u>2</u>                                                      |                                |                  |                  |                   |              |     |          |
|                                                                                | *Posourco N                    | amo or # (Assia  | nod by recorder) | 557 Reeves Avenue | Vuba City    |     |          |
|                                                                                | Resource Na                    | anie Or # (Assig | ned by recorder) | 557 Reeves Avenue | e, Tuba City |     |          |
| P1. Other Identifier:                                                          |                                |                  |                  |                   |              |     |          |
| *P2. Location:                                                                 | Not for Publication            | 🛛 Unres          | stricted         | *a. County        | Sutter       |     |          |
| and (P2c, P2e, and P2b or                                                      | r P2d. Attach a Location Ma    | p as necessary   | .)               |                   |              |     |          |
| *b. USGS 7.5' Quad                                                             | Date                           | Τ Í              | ,R               | ; ¼ <b>of</b>     | 1/4 of Sec   | ;   | B.M.     |
| c. Address 557 Reeves                                                          | s Avenue                       | City             | Yuba City        |                   | <u> </u>     | Zip | 95991    |
| d. UTM: (Give more than o                                                      | one for large and/or linear re | esources) Zone   | )                | ;                 | mE/          | mN  |          |
| e. Other Locational Data                                                       | a: (e.g., parcel #, directions | to resource, ele | vation, etc., as | appropriate)      |              |     |          |
| APN: 52-227-001                                                                |                                |                  |                  | ,                 |              |     |          |