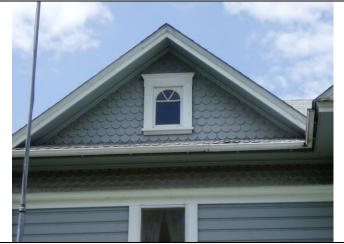

This two-story residence has a regular floor plan. The façade is asymmetrical and the building sits on a concrete foundation. The residence has a wood-framed structural system and an exterior predominately clad in wood fishscale shingles. The new addition to the north and west elevation is clad in horizontal wood clapboard siding. The building is covered by a steeply-pitched hipped roof clad with composition shingles. An additional gabled roof is located on the south end of the façade above the two-story bay window. The slightly-overhanging eaves are boxed with no exposed rafters. The residence has two chimneys, one located on the exterior eave wall on the south elevation and one on the north interior sloping roof.