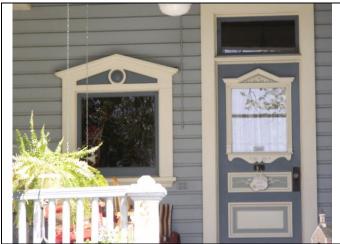

### \*P3a. Description:

The primary entry is located at the facade. It consists of a porch with a secondary dropped roof supported by four columns with a brick landing and steps. The front door is wood with a large glass inset. Other entrances are not visible. There are ten windows on the façade. They are asymmetrically spaced and consist of double-hung wood-sash windows and one aluminum-sash sliding window. Other windows throughout the residence consist of a combination of double-hung wood-sash windows, aluminum-sliding windows, and a bay window located on the south end of the façade that extends from the first floor to the second floor. The windows throughout the residence are surrounded by wood casings and wood sills.