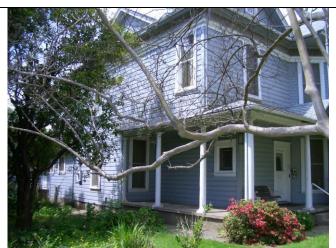

APN: 23-350-013

\*P3a. Description: (Describe resource and its major elements. Include design, materials, condition, alterations, size, setting, and boundaries)

The single-family residence at 2073 Railroad Avenue in Yuba City was constructed in 1900 in the Queen Anne style. The building is located at the front of the parcel on the west side of Railroad Avenue facing east within a largely agricultural area with new developments to the north and east of it.

This two-story residence has a regular floor plan. The façade is asymmetrical and the building sits on a concrete foundation. The residence has a wood-framed structural system and an exterior predominately clad in wood fishscale shingles. The new addition to the north and west elevation is clad in horizontal wood clapboard siding. The building is covered by a steeply-pitched hipped roof clad with composition shingles. An additional gabled roof is located on the south end of the façade above the two-story bay window. The slightly-overhanging eaves are boxed with no exposed rafters. The residence has two chimneys, one located on the exterior eave wall on the south elevation and one on the north interior sloping roof.

### \*P3a. Description:

The primary entry is located at the facade. It consists of a porch with a secondary dropped roof supported by four columns with a brick landing and steps. The front door is wood with a large glass inset. Other entrances are not visible. There are ten windows on the façade. They are asymmetrically spaced and consist of double-hung wood-sash windows and one aluminum-sash sliding window. Other windows throughout the residence consist of a combination of double-hung wood-sash windows, aluminum-sliding windows, and a bay window located on the south end of the façade that extends from the first floor to the second floor. The windows throughout the residence are surrounded by wood casings and wood sills.

Landscaping elements include mature trees, shrubs, and ivy. Other features include a concrete driveway, concrete pedestrian walkway, a low chain link fence bordering the property, and a three-story tankhouse located on the south end of the property. This ancillery building is clad in wood clapboard siding with a pyramidal roof. There is an attached shed on the south elevation of the tankhouse. It has double-hung wood-sash windows.

Alterations to the building include an addition on the north and west elevations. The condition of the main residence is fair and the tankhouse is in poor condition.

View looking south at the north elevation