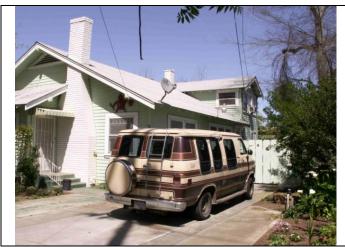

| State of California T      | he Deseurose Agener              |             |            |             |       | Drimony #          |                |     |       |
|----------------------------|----------------------------------|-------------|------------|-------------|-------|--------------------|----------------|-----|-------|
|                            | he Resources Agency              |             |            |             |       | Primary #          |                |     |       |
| DEPARTMENT OF PAI          | RKS AND RECREATION               |             |            |             | ŀ     | HRI                |                |     |       |
|                            |                                  |             |            |             |       |                    |                |     |       |
| PRIMARY RE                 | -CORD                            |             |            |             | -     | Frinomial #        |                |     |       |
|                            |                                  |             |            |             |       |                    |                |     |       |
|                            |                                  |             |            |             |       | NRHP Status Code   |                |     |       |
|                            | Other Listin                     | gs          |            |             |       |                    |                |     |       |
|                            | Review Cod                       | е           |            | R           | eviev | ver                | Da             | te  |       |
|                            |                                  |             |            |             |       |                    |                |     |       |
| Page 1 of 2                |                                  |             |            |             |       |                    |                |     |       |
| 1 uge <u>1</u> 01 <u>2</u> |                                  |             |            |             |       |                    |                |     |       |
|                            | *Resource Na                     | ame or a    | # (Assigne | d by record | er)   | 2073 Railroad Aver | nue, Yuba City |     |       |
| P1. Other Identifier:      |                                  |             |            |             |       |                    |                |     |       |
| *P2. Location:             | Not for Publication              | $\boxtimes$ | Unrestr    | icted       |       | *a. County         | Sutter         |     |       |
| and (P2c, P2e, and P2b o   | or P2d. Attach a Location Ma     | p as neo    | cessary.)  |             |       |                    |                |     |       |
| *b. USGS 7.5' Quad         | Date                             | Т           |            | ;R          | ;     | <sup>1</sup> ⁄40f  | 1/4 of Sec     | ;   | B.M.  |
| c. Address 2073 Railr      | road Avenue                      |             | City       | Yuba Cit    | y     |                    |                | Zip | 95991 |
| d. UTM: (Give more than    | one for large and/or linear re   | sources     | s) Zone    |             |       | ,                  | mE/            | mŇ  |       |
| e. Other Locational Data   | a: (e.g., parcel #, directions t | o resou     | rce. eleva | tion. etc   | as ac | propriate)         |                |     |       |
| ADV 02 250 012             |                                  |             | , 0.010    | , 0.01,     |       |                    |                |     |       |

APN: 23-350-013

\*P3a. Description: (Describe resource and its major elements. Include design, materials, condition, alterations, size, setting, and boundaries)

The single-family residence at 2073 Railroad Avenue in Yuba City was constructed in 1900 in the Queen Anne style. The building is located at the front of the parcel on the west side of Railroad Avenue facing east within a largely agricultural area with new developments to the north and east of it.

This two-story residence has a regular floor plan. The façade is asymmetrical and the building sits on a concrete foundation. The residence has a wood-framed structural system and an exterior predominately clad in wood fishscale shingles. The new addition to the north and west elevation is clad in horizontal wood clapboard siding. The building is covered by a steeply-pitched hipped roof clad with composition shingles. An additional gabled roof is located on the south end of the façade above the two-story bay window. The slightly-overhanging eaves are boxed with no exposed rafters. The residence has two chimneys, one located on the exterior eave wall on the south elevation and one on the north interior sloping roof.