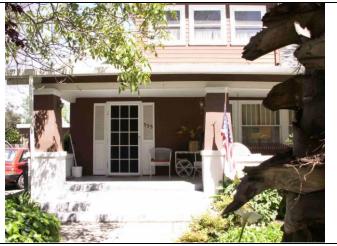

APN: 52-213-005

\*P3a. Description: (Describe resource and its major elements. Include design, materials, condition, alterations, size, setting, and boundaries)

The single-family residence at 741 Reeves Avenue in Yuba City was constructed in 1921 in the Craftsman style. The building is located near the front of the parcel on the north side of Reeves Avenue, facing south within a residential area with an industrial complex to the south and downtown Yuba City to the east.

This one-story residence has an irregular floor plan. The façade is asymmetrical and the building sits on a concrete foundation. The residence has a wood-framed structural system and an exterior clad in horizontal wood siding. The building is covered by two low-pitched front-gabled roofs clad with composition shingles. The wide overhanging eaves have exposed rafters and false beams. The residence has two rectangular vents located under the west façade gable. The building also has two chimneys located on the gabled wall of the east elevation.