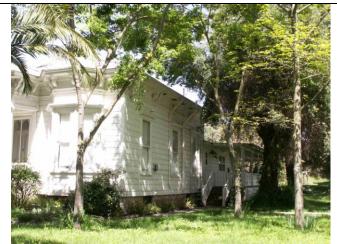

APN: 23-350-013

\*P3a. Description: (Describe resource and its major elements. Include design, materials, condition, alterations, size, setting, and boundaries)

The single-family residence at 2073 Railroad Avenue in Yuba City was constructed in 1900 in the Queen Anne style. The building is located at the front of the parcel on the west side of Railroad Avenue facing east within a largely agricultural area with new developments to the north and east of it.

This two-story residence has a regular floor plan. The façade is asymmetrical and the building sits on a concrete foundation. The residence has a wood-framed structural system and an exterior predominately clad in wood fishscale shingles. The new addition to the north and west elevation is clad in horizontal wood clapboard siding. The building is covered by a steeply-pitched hipped roof clad with composition shingles. An additional gabled roof is located on the south end of the façade above the two-story bay window. The slightly-overhanging eaves are boxed with no exposed rafters. The residence has two chimneys, one located on the exterior eave wall on the south elevation and one on the north interior sloping roof.

### \*P3a. Description:

The primary entry is located at the facade. It consists of a porch with a secondary dropped roof supported by four columns with a brick landing and steps. The front door is wood with a large glass inset. Other entrances are not visible. There are ten windows on the façade. They are asymmetrically spaced and consist of double-hung wood-sash windows and one aluminum-sash sliding window. Other windows throughout the residence consist of a combination of double-hung wood-sash windows, aluminum-sliding windows, and a bay window located on the south end of the façade that extends from the first floor to the second floor. The windows throughout the residence are surrounded by wood casings and wood sills.