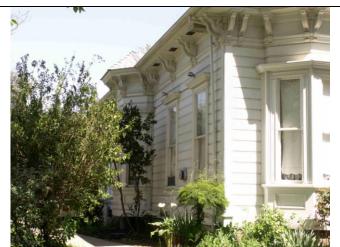

APN: 23-350-013

\*P3a. Description: (Describe resource and its major elements. Include design, materials, condition, alterations, size, setting, and boundaries)

The single-family residence at 2073 Railroad Avenue in Yuba City was constructed in 1900 in the Queen Anne style. The building is located at the front of the parcel on the west side of Railroad Avenue facing east within a largely agricultural area with new developments to the north and east of it.

This two-story residence has a regular floor plan. The façade is asymmetrical and the building sits on a concrete foundation. The residence has a wood-framed structural system and an exterior predominately clad in wood fishscale shingles. The new addition to the north and west elevation is clad in horizontal wood clapboard siding. The building is covered by a steeply-pitched hipped roof clad with composition shingles. An additional gabled roof is located on the south end of the façade above the two-story bay window. The slightly-overhanging eaves are boxed with no exposed rafters. The residence has two chimneys, one located on the exterior eave wall on the south elevation and one on the north interior sloping roof.

### \*P3a. Description:

The primary entry is located at the facade. It consists of a porch with a secondary dropped roof supported by four columns with a brick landing and steps. The front door is wood with a large glass inset. Other entrances are not visible. There are ten windows on the façade. They are asymmetrically spaced and consist of double-hung wood-sash windows and one aluminum-sash sliding window. Other windows throughout the residence consist of a combination of double-hung wood-sash windows, aluminum-sliding windows, and a bay window located on the south end of the façade that extends from the first floor to the second floor. The windows throughout the residence are surrounded by wood casings and wood sills.